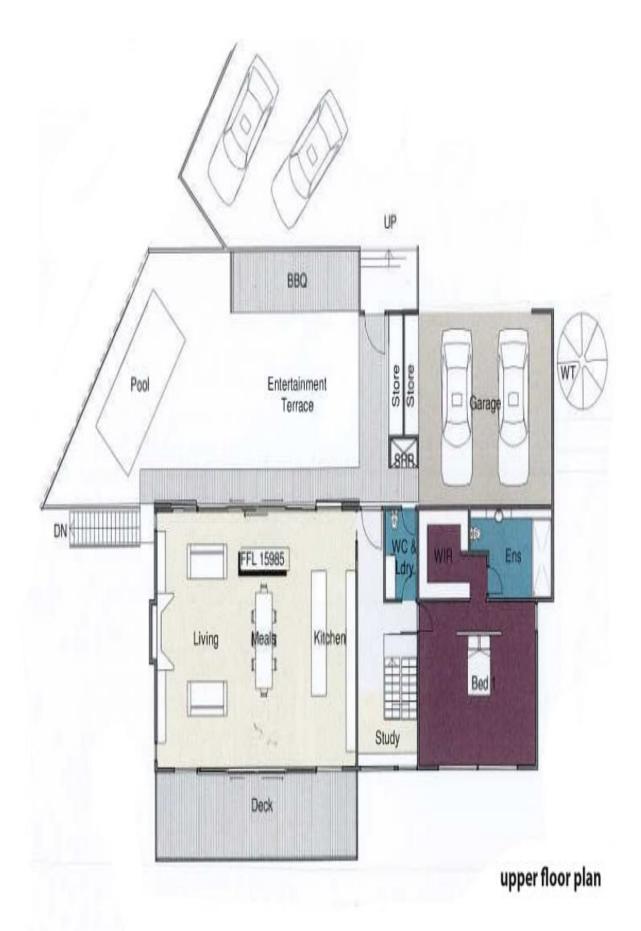

## Stunning ocean views with plans approved.

This substantial 2350sqm (over half an acre app) vacant allotment offers stunning ocean views in several directions including over the breaking surf on Fairhaven Beach and then along the coast to Lorne. Not only does it enjoy a stunning outlook, it also comes with a planning permit approved for a beautiful 4BR architectural residence. Anyone who has been through the planning process before will know what a difficult process this is to complete and what value this adds in both time and money. Besides the view and space, one of the best features of this allotment and accompanying design is that both levels of the residence will enjoy the stunning view and there is street level access into the top level of the residence from behind. This is due to the favourable contour in the allotment and location of the access. The Tony Hobba designed residence is both beautiful and practical because it caters for all the aspects of the allotment including view, weather conditions, sun movement and contour. An exceptional opportunity for when only new will do. The allotment is not easy to locate which

SOLD

Contact: Marty Maher

0419505279 Mim Atkinson 0408912533

 Type:
 Land

 Sold Date:
 09/07/2019

 Land:
 2350m2

https://www.greatoceanproperties.com.au

Plans shown are only indicative of layout. Dimensions are approximate.