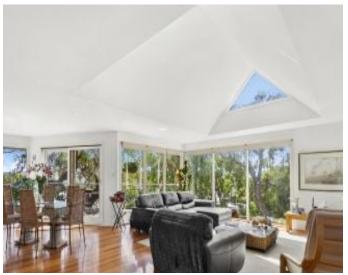

Upstairs presents beautifully with the spacious light filled open plan kitchen/dining/living area set under steeped ceilings. The generous master bedroom offers a walk-in robe that leads you to a stylish ensuite. The lower level offers 2 generous bedrooms all with built in robes. Add to this a secure two-car garage which is conveniently placed with internal access.