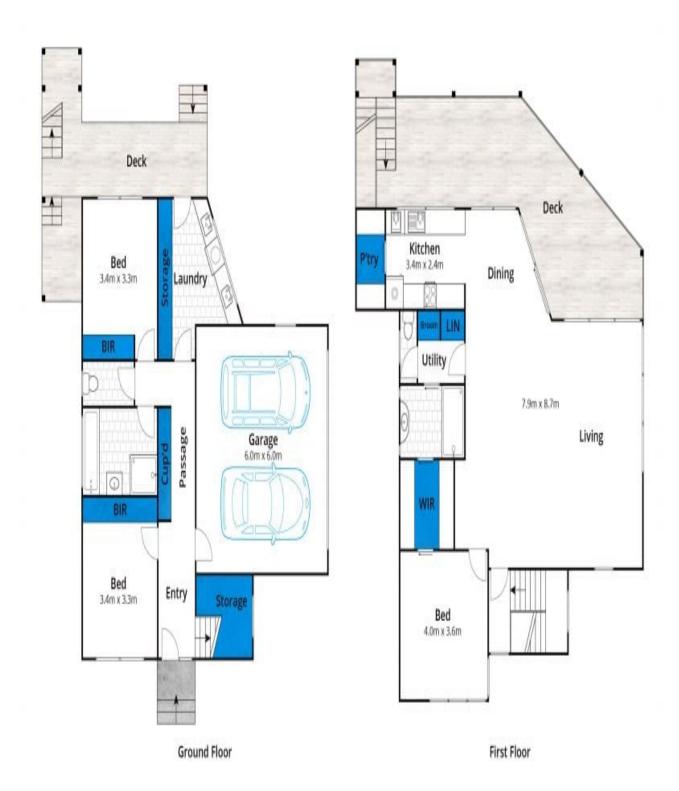

The beautiful and highly functional residence; thoughtfully designed, showcases a desirable layout generously spread across two levels. The flowing floorplan will immediately appeal which merges indoor outdoor living via expanses of glass and easily accessible large decked rear garden entertaining area.

Upstairs presents beautifully with the spacious light filled open plan kitchen/dining/living area set under steeped ceilings. The generous master bedroom offers a walk-in robe that leads you to a stylish ensuite. The lower level offers 2 generous bedrooms all with built in robes. Add to this a secure two-car garage which is conveniently placed with internal access.

 Sold Date:
 22/02/2019

 Land:
 450m2

https://www.greatoceanproperties.com.au

Whist berm.com.au has made every attempt to ensure the accuracy of the floor plan contained here, measurements are approximate and no responsibility is taken for any error, omission, or mis-statement. This plan is for illustrative purposes only.

## 1a Forrest Court, Anglesea

Plans shown are only indicative of layout. Dimensions are approximate.