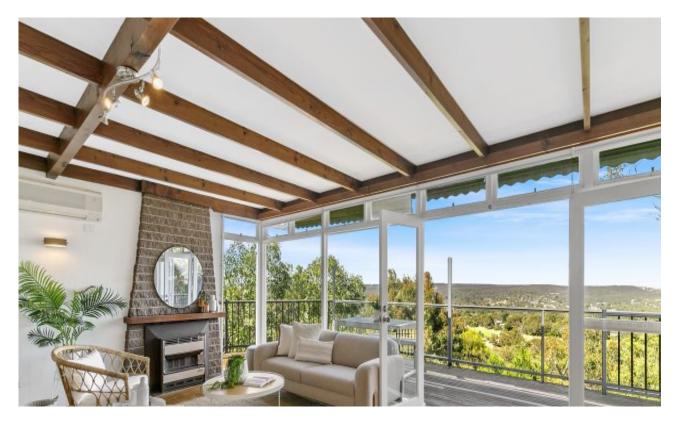

## Panoramic ocean views

This signature Anglesea beach house captures outstanding 180 degree views in all directions looking down the coast to Point Addis, over the Anglesea golf course, river valley and the Otway National park. Watch the ever changing panorama unfold from this elevated stunning position. With its abundance of natural light and framed by glass, the open and flowing floor plan captures the panoramic views from every level and every room. The spacious living/dining/kitchen hub opens directly onto an expansive decked entertaining area, perfect for those Anglesea summer days offering ocean views as far as the eye can see.

This cleverly designed two-storey beach house comprises three bedrooms on the upper level, a central bathroom all with easy access to the main living area. Downstairs there is a further two bedrooms and two large living areas with its own bathroom and laundry. This is ideal for providing flexible accommodation for guest or family members who want their own space.