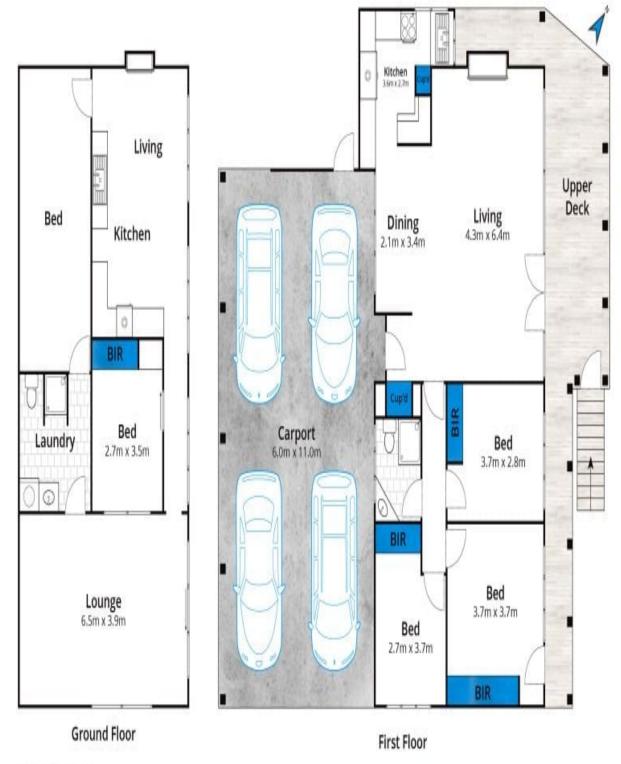

This cleverly designed two-storey beach house comprises three bedrooms on the upper level, a central bathroom all with easy access to the main living area. Downstairs there is a further two bedrooms and two large living areas with its own bathroom and laundry. This is ideal for providing flexible accommodation for guest or family members who want their own space.

Whist berm.com.au has made every attempt to ensure the accuracy of the floor plan contained here, measurements are approximate and no responsibility is taken for any error, omis-statement. This plan is for illustrative purposes only.

## 9 Pickworth Drive, Anglesea

Plans shown are only indicative of layout. Dimensions are approximate.

Anglesea, VIC 9 Pickworth Drive