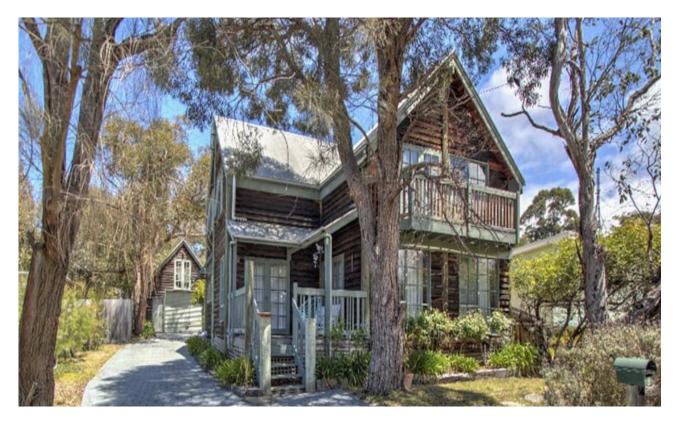

## 2 Eagle Avenue Anglesea, VIC

**Eagle View Chalet Style Cottage** 

## **LEASED**

A great opportunity to secure a short term rental in one of the Surfcoast's most desirable beachside locations. This three bedroom timber chalet style home is nestled in a quiet nook of Anglesea with the golf course only a short stroll away. Available from October to 05/01/2023, this property is fully fenced and includes a cottage garden, rear courtyard, multiple timber decks and a generous sized garage. Enjoy the ambience of the slow combustion wood fire and open plan living downstairs with spacious bedrooms upstairs. Master bedroom with ensuite, the central bathroom with bath and separate toilet are downstairs.