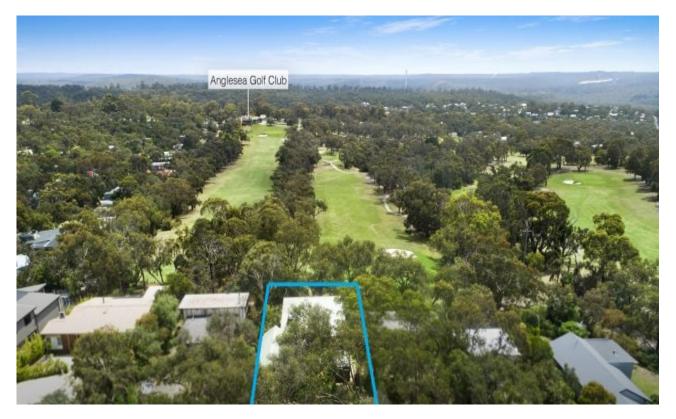

## **Nature Lovers Paradise**

Light filled and spacious, this well-maintained home overlooks the Anglesea golf course 17th Fairway, allowing you to enjoy tranquil gum treed vista with roaming resident kangaroos.

Beautifully placed in a private & peaceful cul-de-sac, and close enough to walk to all Anglesea has to offer this family home sets the pace for a relaxed coastal lifestyle.

Set over a spacious 1086sqm(app) north facing allotment this unique property is one of only a handful of homes with golf course frontage. This well-presented family home features open plan living with three bedrooms including a generous master with views from the sliding doors opening out onto a large timber deck. Immediately appealing is the recently renovated well-appointed kitchen as does the renovated central bathroom.