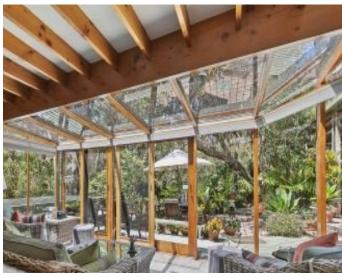

Beautifully placed in a private & peaceful cul-de-sac, and close enough to walk to all Anglesea has to offer this family home sets the pace for a relaxed coastal lifestyle.

Set over a spacious 1086sqm(app) north facing allotment this unique property is one of only a handful of homes with golf course frontage. This well-presented family home features open plan living with three bedrooms including a generous master with views from the sliding doors opening out onto a large timber deck. Immediately appealing is the recently renovated well-appointed kitchen as does the renovated central bathroom.