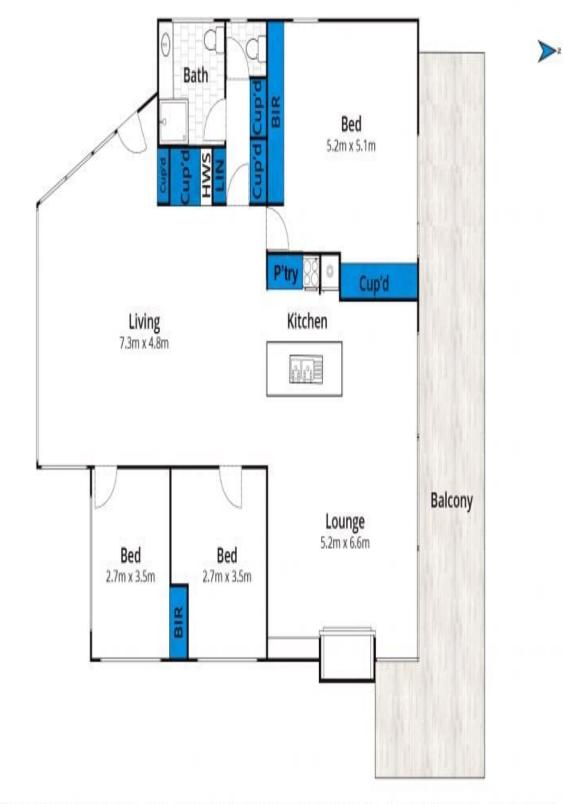

https://www.greatoceanproperties.com.au

White borm.com.au has made every attempt to ensure the accuracy of the floor plan contained here, measurements are approximate and no responsibility is taken for any error, omission, or mis-statement. This plan is for illustrative purposes only.

## 7 Birkdale Court, Anglesea

greatoceanproperties

Plans shown are only indicative of layout. Dimensions are approximate.

Anglesea, VIC 7 Birkdale Close