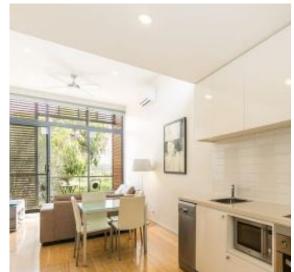

## Inlet beach apartment with a view

This contemporary, architect designed, 2 bedroom apartment boasts a stunning view across the river and to the river valley beyond. Set overlooking the river at Aireys Inlet and enjoying a sunny northerly aspect, this development will impress with both its design and convenient location. The apartment is being sold fully furnished and features polished floor boards in the living area, sleek, modern kitchen design, under cover parking and north facing sundeck, making it ideal for holiday rental. There are many reasons to consider this great location, being easy walking distance to the inlet beach and famous Split Point Lighthouse, directly opposite the skate park and playground and a stunning river view. A beach lifestyle awaits and offers freedom from the rigours of high property maintenance and repetitive lawn mowing, which so often accompany large holiday houses. Inspection is by appointment only.