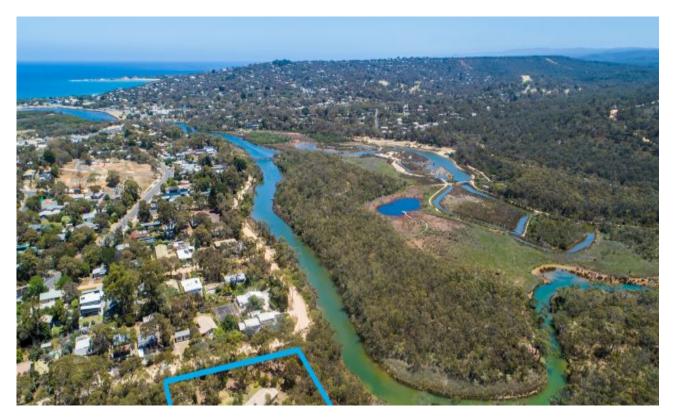

## **River Front Anglesea Acreage**

This unprecedented opportunity is a truly exclusive location with native outlook set in the heart of Anglesea. Surrounded by 2 acres of native bush, the tree lined Anglesea river meanders gently along the property's western boundary with direct access. Away from the crowds, yet only a few minutes to Anglesea main beach, shops and cafes this natural and private oasis is within 90 minutes of the Melbourne CBD. Set on 8078sqm (app) and enjoying total privacy from its position, this attractive low maintenance single level north west facing brick residence comprises of four bedrooms serviced by two bathrooms that connects seamlessly to the outdoor entertaining areas. There is also a significant self-contained studio and an abundance of storage.