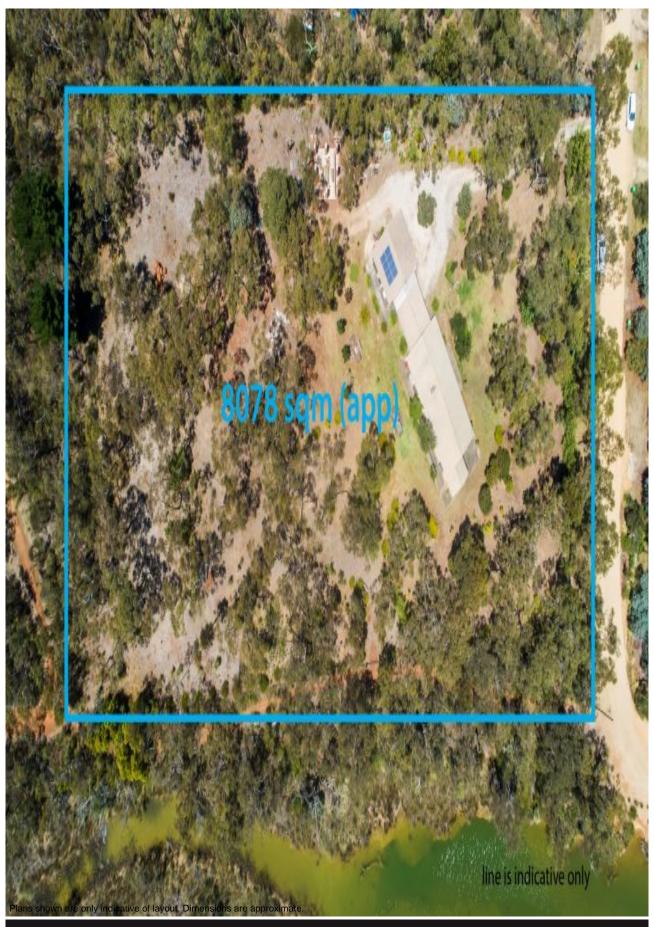

## **River Front Anglesea Acreage**

This unprecedented opportunity is a truly exclusive location with native outlook set in the heart of Anglesea. Surrounded by 2 acres of native bush, the tree lined Anglesea river meanders gently along the property's western boundary with direct access. Away from the crowds, yet only a few minutes to Anglesea main beach, shops and cafes this natural and private oasis is within 90 minutes of the Melbourne CBD. Set on 8078sqm (app) and enjoying total privacy from its position, this attractive low maintenance single level north west facing brick residence comprises of four bedrooms serviced by two bathrooms that connects seamlessly to the outdoor entertaining areas. There is also a significant self-contained studio and an abundance of storage.