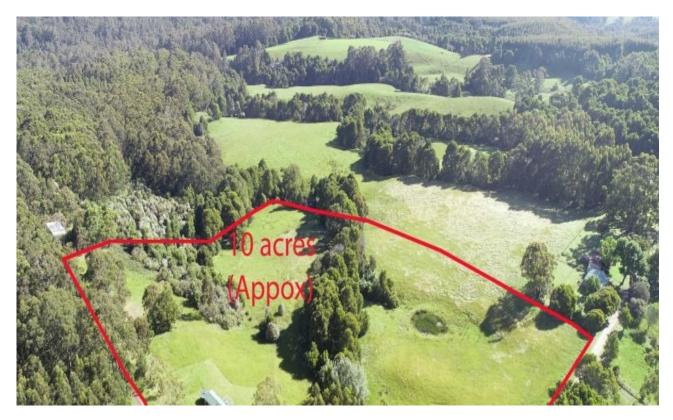

This prime 10 acres (approx.) parcel of land perfectly encapsulates the essence of this fine area; allowing you to create a lifestyle you have always dreamed of.

Already in place is a cosy and inviting cabin offering living area with coonara wood heater, 2 bedrooms, kitchen and decking to take in the beauty of your surroundings. A premium position will place you right in the heart of this beautiful region, powered by an off-grid solar system with storage batteries, low power usage lighting, gas hot water, fridge and stove. Only a short commute to Apollo Bay's shops, cafes and restaurants and all within a breezy 2.5 (approx) hours drive to Melbourne. The perfect weekend retreat, holiday home or permanent home.