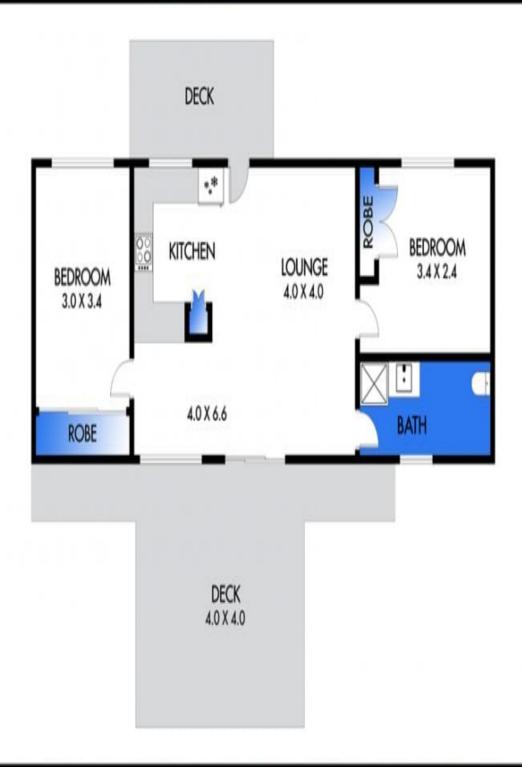

This prime 10 acres (approx.) parcel of land perfectly encapsulates the essence of this fine area; allowing you to create a lifestyle you have always dreamed of.

Already in place is a cosy and inviting cabin offering living area with coonara wood heater, 2 bedrooms, kitchen and decking to take in the beauty of your surroundings. A premium position will place you right in the heart of this beautiful region, powered by an off-grid solar system with storage batteries, low power usage lighting, gas hot water, fridge and stove. Only a short commute to Apollo Bay's shops, cafes and restaurants and all within a breezy 2.5 (approx) hours drive to Melbourne. The perfect weekend retreat, holiday home or permanent home.

https://www.greatoceanproperties.com.au

DISCLAIMER: PLEASE NOTE PLANS ARE INDICATIVE ONLY AND NOT DRAWN TO EXACT SCALE. ALL DIMENSIONS ARE APPROXIMATE POTENTIAL BUYERS SHOULD VIEW THE PROPERTY IN PERSON.