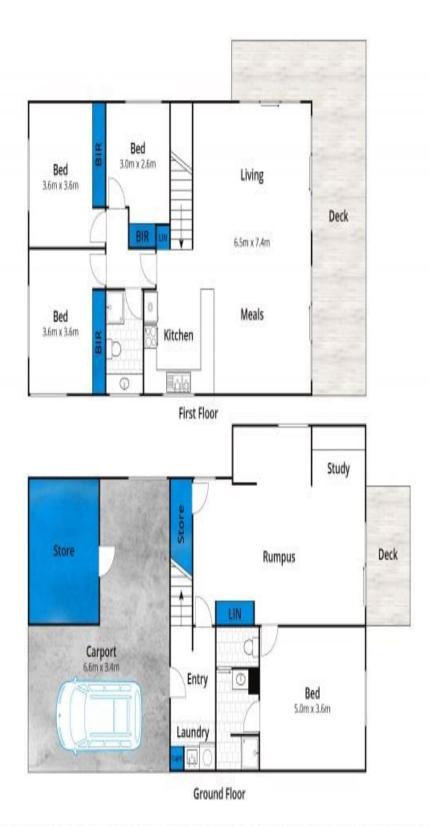

#### **SOLD**

Contact: Marty Maher

0419505279

 Type:
 House

 Sold Date:
 11/01/2019

 Land:
 585m2

https://www.greatoceanproperties.com.au

Whilst barm.com.au has made every attempt to ensure the accuracy of the floor plan contained here, measurements are approximate and no responsibility is taken for any error, omission, or mis-statement. This plan is for illustrative purposes only.

## 44 Fairway Drive, Anglesea

Plans shown are only indicative of layout. Dimensions are approximate.