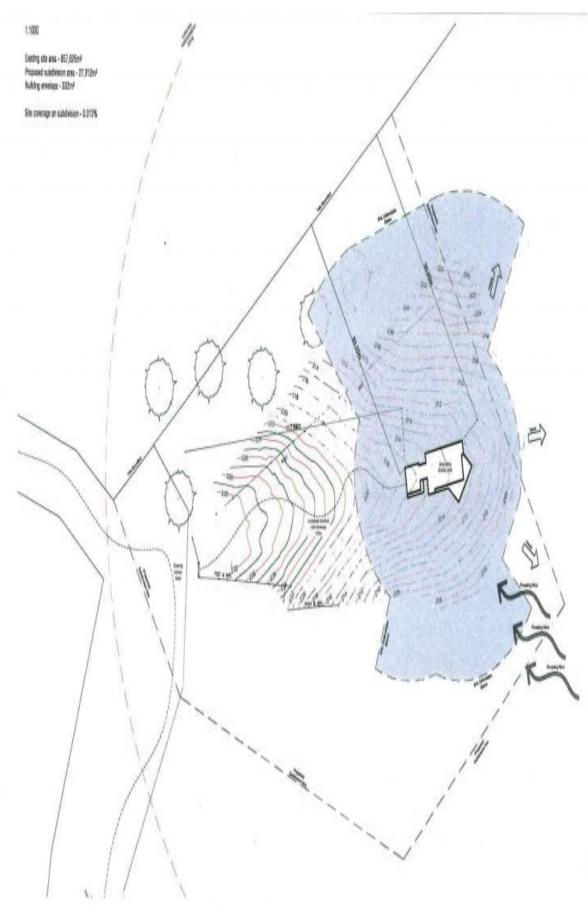

## Rural land offering with views forever

An amazing and very rare rural land parcel.

This property has fantastic mountain, forest, valley and sea views. Set on 5.5 Acres (2.5ha approx.) sharing a boundary with the Otway National Park and two boundaries with 'never to be sub-divided' rural land. The building envelope enjoys an open sunny aspect with sensational views.

## 601 D

**SOLD** 

Contact: Gary Van Someren

0418550049

Type: Land Sold Date: 18/11/2020 Land: 5.5Acres

https://www.greatoceanproperties.com.au

Plans shown are only indicative of layout. Dimensions are approximate.