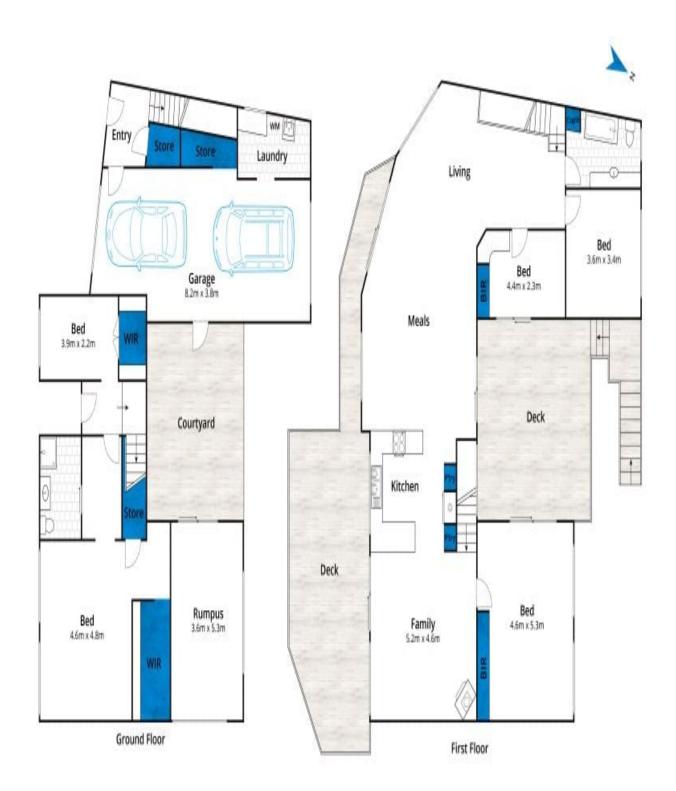

## 17 Yandanah Road, Fairhaven

Plans shown are only indicative of layout. Dimensions are approximate.