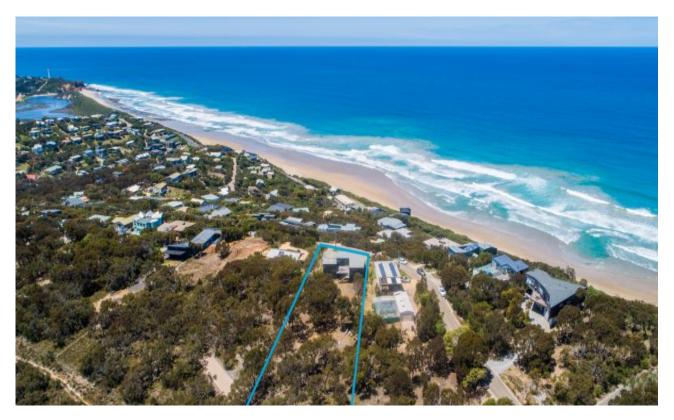

## A Large Life

Enjoying stunning ocean, breaking surf, lighthouse and National Park views, this substantial 5BR residence takes full advantage of its elevated position. Besides having a very large panoramic view, it is not the only "large" feature of this property, everything about it is large! The residence sits on over three quarters of an acre of land (3720 sqm) and is a very useable space with the land being sheltered from any cool southerly winds by both the residence and its gently sloping northerly contour. The upper living area is very large running the full width of the residence and captures all the view. There are both north and south facing sundecks which are, you guessed it, very large. There is ample accommodation in five bedrooms, three of which are large and there is even a very big garage with front and rear roller doors for easy access. There is a bathroom on each level and a second downstairs north facing living area that would act as an ideal games area. This large residence can easily cater for two families and is very well presented having been recently painted and re-carpeted.

SOLD

Contact: Marty Maher

0419505279 Mim Atkinson 0408912533

Type: House Sold Date: 05/03/2019 Land: 3720m2

https://www.greatoceanproperties.com.au

Whist borm.com.au has made every attempt to ensure the accuracy of the floor plan contained here, measurements are approximate and no responsibility is taken for any error, omission, or mis-statement. This plan is for illustrative purposes only.