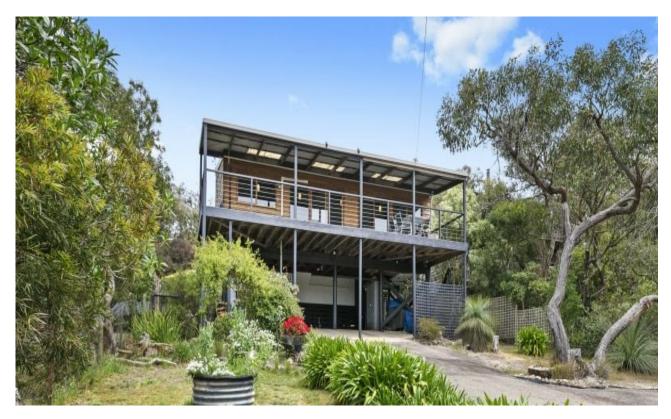

## **Light & Spacious with Treetop Views**

Amazingly private and peaceful, this picturesque residence reveals supremely comfortable beach character with brilliant northerly aspect and tree top views.

The moment you walk through the door you are greeted with an open and flowing floor plan. The main living area enjoys an amazing elevated aspect taking in the bush views of the trees and surrounds featuring a central wood fire for chilly evenings. Sliding doors provide direct flow onto the expansive north facing outdoor deck, ideal for year-round entertaining. With its high ceilings, a great sense of space is created in this well-maintained property. Featuring 3 generous bedrooms, central bathroom, spacious open plan living and functional kitchen. Add to this ample under house storage and carport.

Perfectly positioned at the rear of the block providing all the space and potential you need, this substantial elevated allotment of 942sqm (app) feels like a natural oasis.