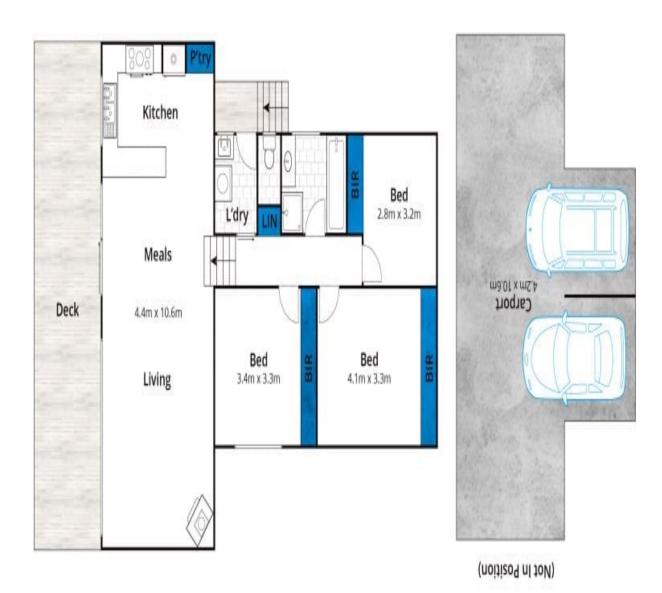

## **Light & Spacious with Treetop Views**

Amazingly private and peaceful, this picturesque residence reveals supremely comfortable beach character with brilliant northerly aspect and tree top views.

The moment you walk through the door you are greeted with an open and flowing floor plan. The main living area enjoys an amazing elevated aspect taking in the bush views of the trees and surrounds featuring a central wood fire for chilly evenings. Sliding doors provide direct flow onto the expansive north facing outdoor deck, ideal for year-round entertaining. With its high ceilings, a great sense of space is created in this well-maintained property. Featuring 3 generous bedrooms, central bathroom, spacious open plan living and functional kitchen. Add to this ample under house storage and carport.

## 30 McMahon Avenue, Anglesea

Plans shown are only indicative of layout. Dimensions are approximate.