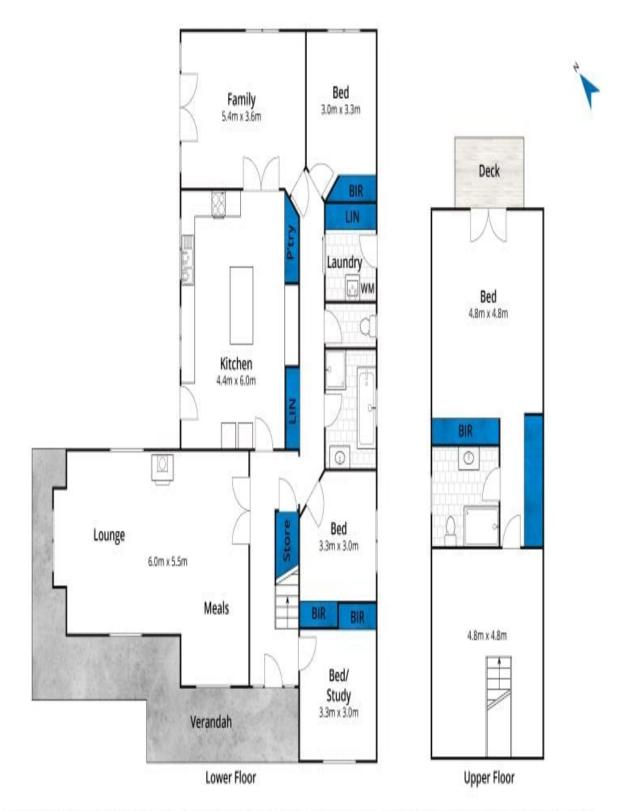

## SOLD

Contact: Marty Maher

0419505279 Michelle McDonald 0418123927

Type: House Sold Date: 19/03/2019 Land: 980m2

https://www.greatoceanproperties.com.au

Whilst berm.com.au has made every attempt to ensure the accuracy of the floor plan contained here, measurements are approximate and no responsibility is taken for any error, omission, or mis-statement. This plan is for illustrative purposes only.

## 16 Delview Drive, Jan Juc

Plans shown are only indicative of layout. Dimensions are approximate.