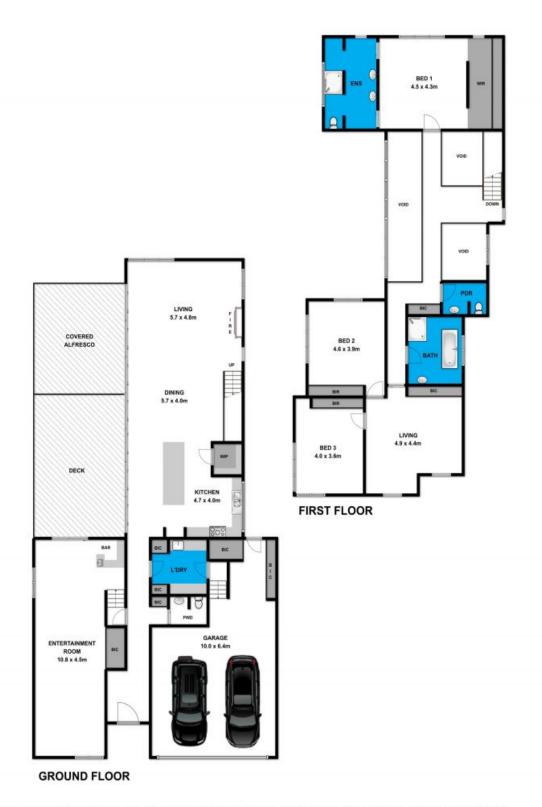

**Type:** House **Sold Date:** 23/11/2018

**Land:** 521m2

https://www.greatoceanproperties.com.au

Whilst bwrm.com.au has made every attempt to ensure the accuracy of the floor plan contained here, measurements are approximate and no responsibility is taken for any error, omission, or mis-statement. This plan is for illustrative purposes only.

## 39 Gleneagles Close

**Torquay** 

Plans shown are only indicative of layout. Dimensions are approximate.

**Torquay, VIC** 39 Gleneagles Close