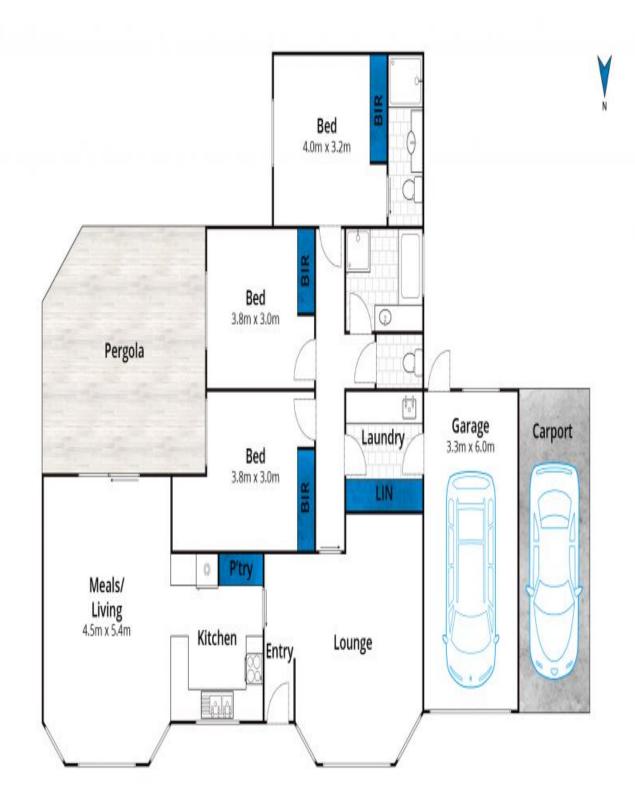

https://www.greatoceanproperties.com.au

Whist burm.com.au has made every attempt to ensure the accuracy of the floor plan contained here, measurements are approximate and no responsibility is taken for any error, omission, or mis-statement. This plan is for illustrative purposes only.

## 26 Pickworth Drive, Anglesea

Plans shown are only indicative of layout. Dimensions are approximate.