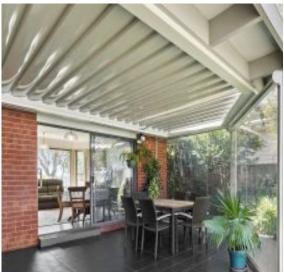

This comfortable home provides dual living zones, updated open plan kitchen linking to the covered outdoor entertaining area, 3 bedrooms, the master bedroom with ensuite and a central bathroom. The large, natural light flooded lounge room at the front of the residence has a pleasant treed aspect providing a cosy place for retreat.