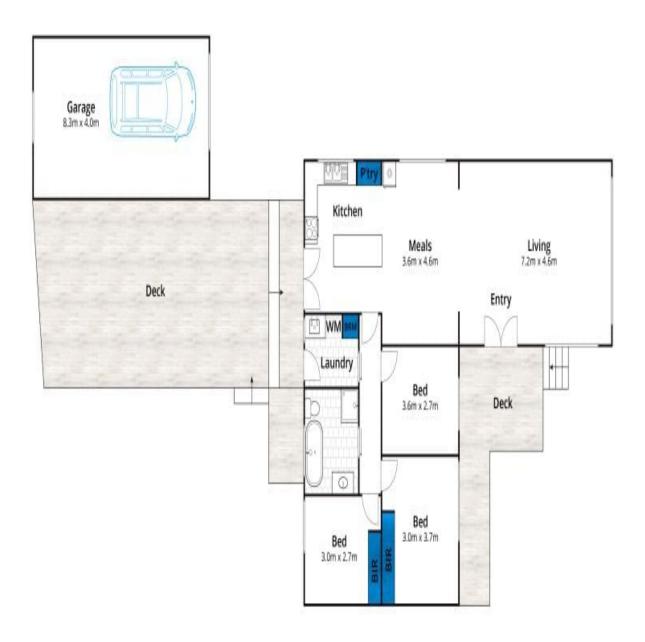

https://www.greatoceanproperties.com.au

Approx. Area 115m<sup>2</sup>

Whits berm.com.au has made every attempt to ensure the accuracy of the floor plan contained here, measurements are approximate and no responsibility is taken for any error, omission, or mis-statement. This plan is for illustrative purposes only.

## 2 Bogie Court, Anglesea

Plans shown are only indicative of layout. Dimensions are approximate.