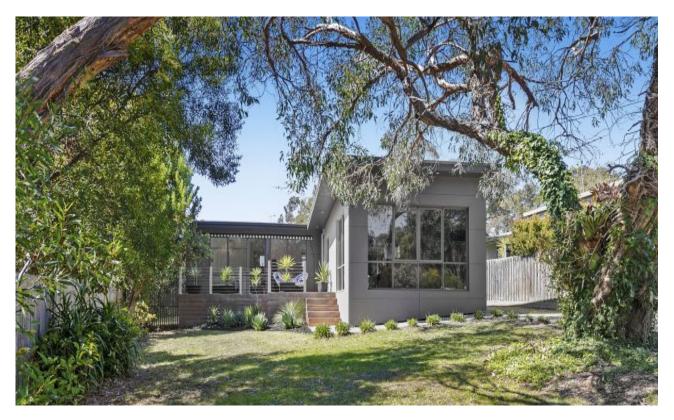

## **Impressive Modern Appeal**

This light filled modern beach house, contemporary style and immaculately presented, offers the ultimate coastal lifestyle experience. Located in a quiet and secure pocket close to the Anglesea Golf Course, the residence has the remarkable bonus of front and rear decks capturing the northerly aspect. It incorporates a spacious light filled open plan living area which flows to meals and the classy kitchen, three bedrooms, designer central bathroom with freestanding bath and a spacious laundry. French doors leading from the kitchen to the expansive outdoor entertaining area and landscaped gardens further enhance the feeling of spaciousness. Positioned perfectly to capture the sunlight, this stunning home has been designed with low maintenance, indoor/outdoor lifestyle in mind.

Features of this brilliant home include floating timber floors, quality fixture and fittings throughout, multiple reverse cycle units, enclosed backyard, lock up garage and ample off-street parking.

ВАТН