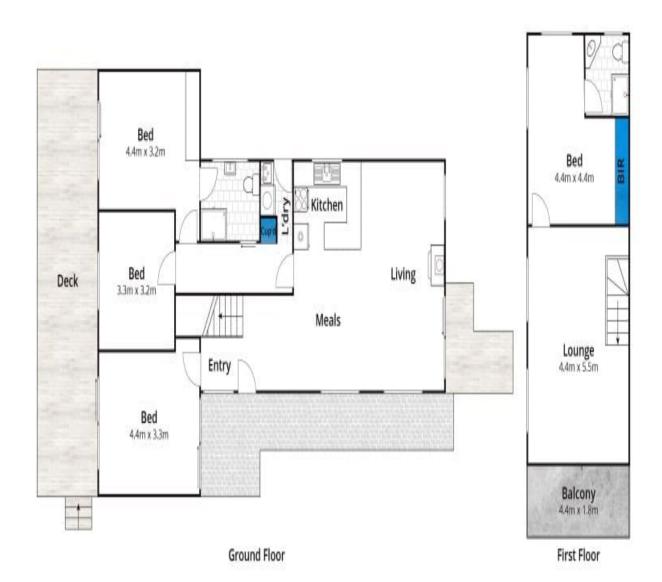

Whilst borm.com.au has made every attempt to ensure the accuracy of the floor plan contained here, measurements are approximate and no responsibility is taken for any error, omission, or mis-statement. This plan is for illustrative purposes only.

## 16 Eleventh Avenue, Anglesea

Plans shown are only indicative of layout. Dimensions are approximate.