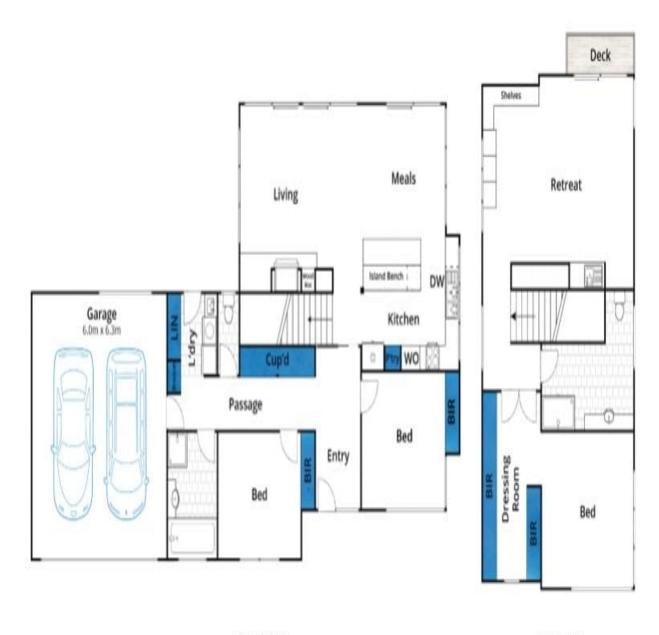

Ground Floor First Floor

Approx. Area 198m<sup>2</sup>

Whist barm.com.au has made every attempt to ensure the accuracy of the floor plan contained here, measurements are approximate and no responsibility is taken for any error, omission, or mis statement. This plan is for illustrative purposes only.

## 28 Alice Road, Aireys Inlet

Plans shown are only indicative of layout. Dimensions are approximate.