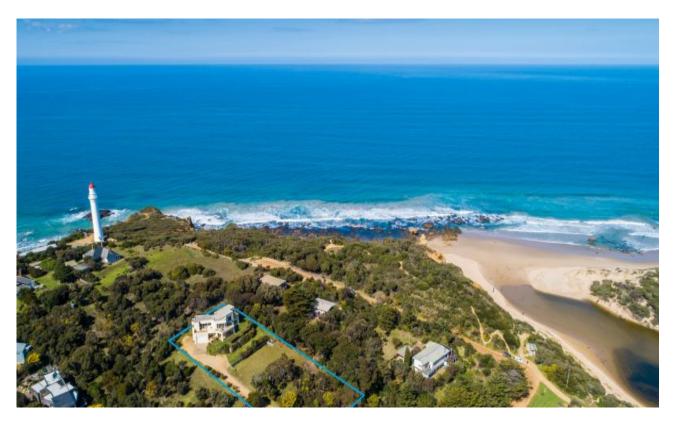

## **Elite**

An opportunity has presented in one of the most tightly held locations on the Surfcoast - the exclusive Lighthouse precinct in Aireys Inlet. Set on over an acre of land (4289sqm app), this exclusive 4BR residence takes full advantage of its elevated position, capturing beautiful views and an abundance of natural light throughout. With large living areas and substantial outdoor terracing on both levels, this residence is ideal as a large family escape destination on the coast. The residence is extremely well built with it's rendered brick construction and concrete floors on both levels make it ideally suited to the sometimes harsh coastal conditions. The position is simply elite level. Located very close to the Inlet beach and river, this marks the start of the stunning 6km long beach that runs all the way to Eastern View. You can also comfortably walk to the shops, cafes and Aireys Pub plus access the famous cliff top walk that joins up all the beaches of Aireys Inlet. The land qualifies under the current guidelines for a second dwelling (STCA) if you are looking to cater for the extended

**SOLD** 

Contact: Marty Maher

0419505279 Mim Atkinson 0408912533

Type: House Sold Date: 07/12/2018 Land: 4289m2

https://www.greatoceanproperties.com.au

Approx. Area 265m2

Whilst bwrm.com.au has made every attempt to ensure the accuracy of the Boor plan contained here, measurements are approximate and no responsibility is taken for any error, omission, or mis-statement. This plan is for illustrative purposes only.