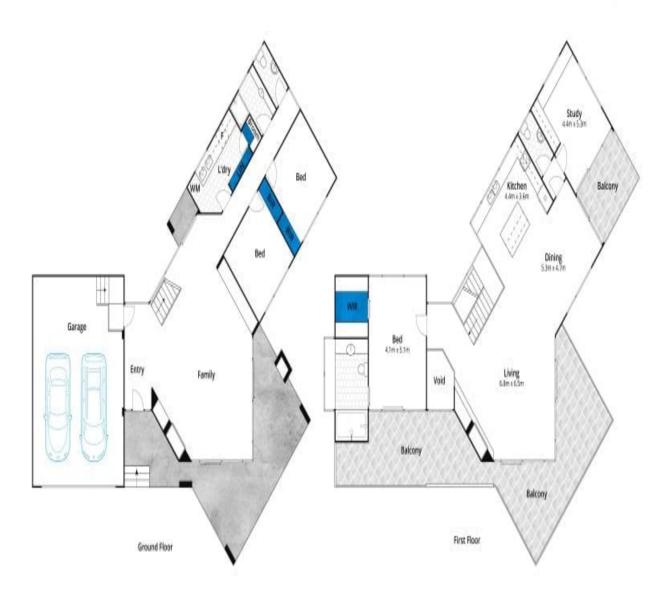

**SOLD** 

Contact: Marty Maher

0419505279 Mim Atkinson 0408912533

Type: House Sold Date: 07/12/2018 Land: 4289m2

https://www.greatoceanproperties.com.au

Approx. Area 265m2

Whilst bwrm.com.au has made every attempt to ensure the accuracy of the Boor plan contained here, measurements are approximate and no responsibility is taken for any error, omission, or mis-statement. This plan is for illustrative purposes only.

## 22 Inlet Crescent, Aireys Inlet

Plans shown are only indicative of layout. Dimensions are approximate.