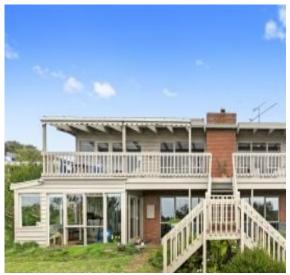

## Over half an acre of stunning views

With a total land area of 2640sqm (app) this substantial and elevated property offers absolutely stunning views towards Aireys Inlet, taking in the ocean, Inlet and the iconic Split Point Lighthouse. From the large 4BR residence and the separate 1BR cottage, you can actually watch the surf break between Aireys Inlet and Fairhaven. The substantial main residence enjoys a good sense of space with 3 living areas and significant sun decking. Lying in the main bedroom watching the ocean with French doors wide open, is what you imagine a true coastal escape should provide. When you include the cottage, there is ample accommodation to cater for the extended family - or AirBNB rental options if the cottage is not required for family use. The elevated position provides a privileged sense of space that is enhanced by the very large allotment surrounding the dwellings. Access to the beach is quite direct via Flax Lily Lane opposite the driveway entrance. These positions, especially one of this size, are very tightly held and represents an excellent opportunity for those looking for a family meeting