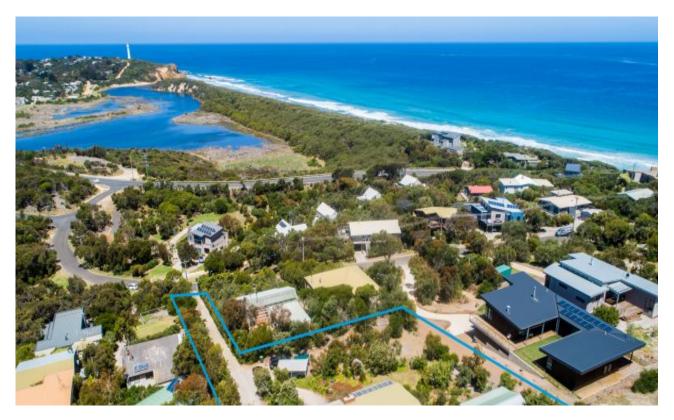

## Over half an acre of stunning views

With a total land area of 2640sqm (app) this substantial and elevated property offers absolutely stunning views towards Aireys Inlet, taking in the ocean, Inlet and the iconic Split Point Lighthouse. From the large 4BR residence and the separate 1BR cottage, you can actually watch the surf break between Aireys Inlet and Fairhaven. The substantial main residence enjoys a good sense of space with 3 living areas and significant sun decking. Lying in the main bedroom watching the ocean with French doors wide open, is what you imagine a true coastal escape should provide. When you include the cottage, there is ample accommodation to cater for the extended family - or AirBNB rental options if the cottage is not required for family use. The elevated position provides a privileged sense of space that is enhanced by the very large allotment surrounding the dwellings. Access to the beach is quite direct via Flax Lily Lane opposite the driveway entrance. These positions, especially one of this size, are very tightly held and represents an excellent opportunity for those looking for a family meeting

## 9 Lialeeta Road, Fairhaven

Plans shown are only indicative of layout. Dimensions are approximate.