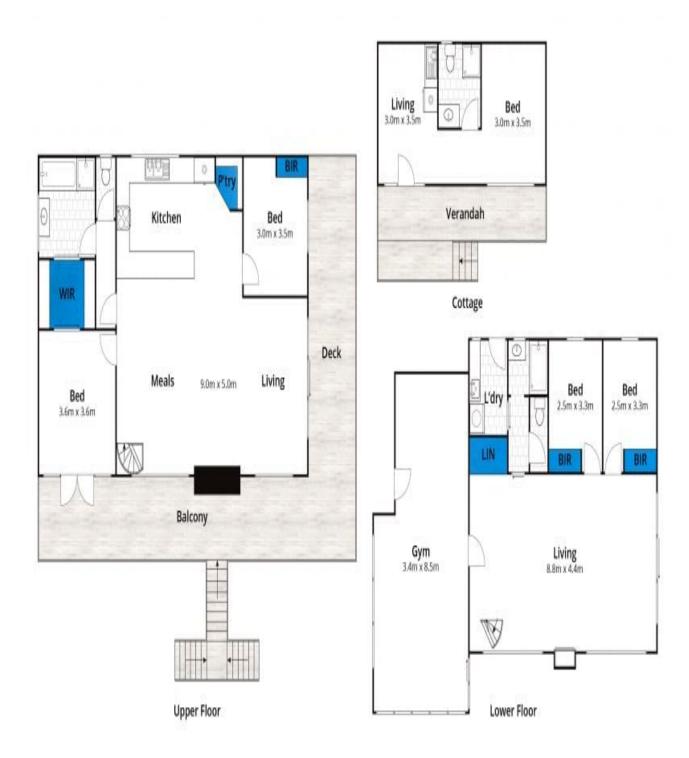

SOLD

Contact: Marty Maher

0419505279 Mim Atkinson 0408912533

 Type:
 House

 Sold Date:
 13/03/2019

 Land:
 2640m2

https://www.greatoceanproperties.com.au

Whilst berm.com.au has made every attempt to ensure the accuracy of the floor plan contained here, measurements are approximate and no responsibility is taken for any error, omission, or mis-statement. This plan is for illustrative purposes only.

## 9 Lialeeta Road, Fairhaven

Plans shown are only indicative of layout. Dimensions are approximate.