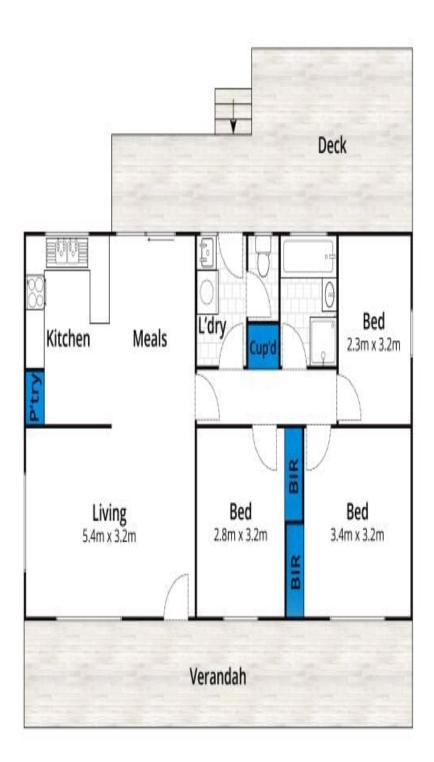

There is ample accommodation consisting of three bedrooms that bud off a hallway, sharing a family bathroom, laundry and separate WC. The open plan kitchen, living and dining area has an abundance of space and opens onto a large private rear deck. The adjoining north facing front yard allows for sunny garden entertaining and an ideal space for the kids to play.

| SOLD       |  |
|------------|--|
| Contact:   |  |
|            |  |
| Type:      |  |
| Sold Date: |  |

Land:

Marty Maher 0419505279 House 21/09/2018 671m2

https://www.greatoceanproperties.com.au

Approx. Area 79m<sup>2</sup>

Whist berm.com.au has made every attempt to ensure the accuracy of the floor plan contained here, measurements are approximate and no responsibility is taken for any error, omis-statement. This plan is for illustrative purposes only.

## 36 Chatswood Drive, Anglesea

Plans shown are only indicative of layout. Dimensions are approximate.

Anglesea, VIC 36 Chatswood Drive