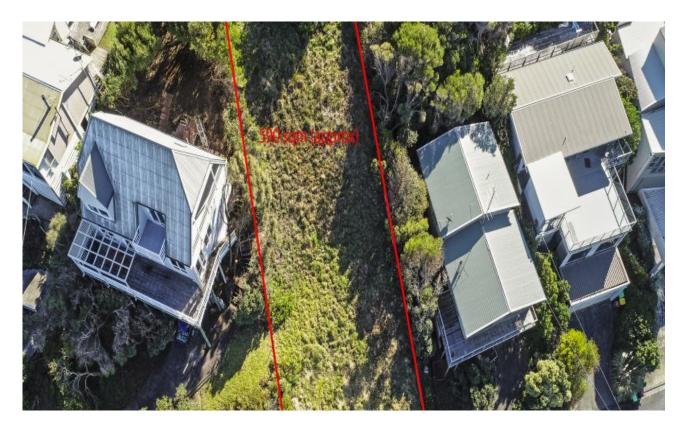

## **Outstanding building**

This is a truly exceptional opportunity to secure the last vacant block of land (591 sqm approx) on the high side of Panorama Crescent. The breathtaking 270 degree ocean and coastal panorama can never be built out. An exciting opportunity to build your dream holiday or permanent home among some superb other million dollar plus investments, or keep as a secure investment for the future. This tightly held strip on Panorama Crescent is prime real estate for good reason.