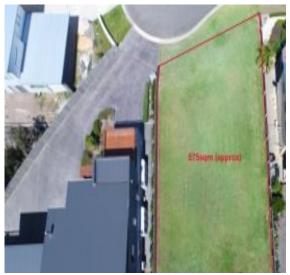

## Vacant Land with Spectacular Ocean and Harbour Views and Rural Mountain Backdrop

Situated on one of Apollo Bays most sought after pockets, with stunning backdrop of the green rural mountain outlook of the Otways providing the perfect setting for you to transform this site into your dream home. The elevated block is approximately 575 sqm in size with a wide frontage of 20 metres and provides opportunity to maximize views of the ocean and coastline. Located within proximity to the beach, the Great Ocean Road and the town of Apollo Bay.