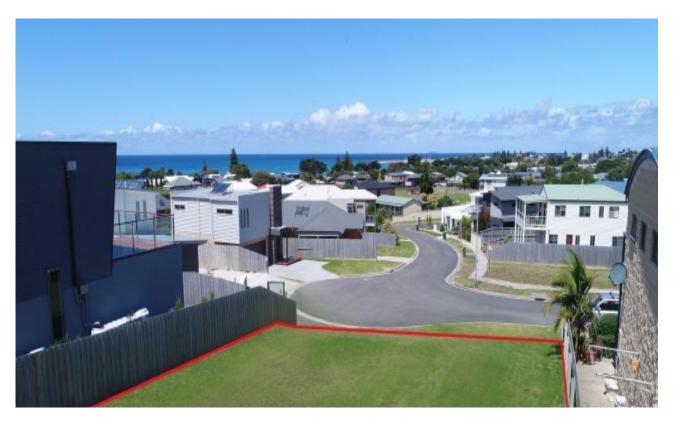

## Vacant Land with Spectacular Ocean and Harbour Views and Rural Mountain Backdrop

Situated on one of Apollo Bays most sought after pockets, with stunning backdrop of the green rural mountain outlook of the Otways providing the perfect setting for you to transform this site into your dream home. The elevated block is approximately 575 sqm in size with a wide frontage of 20 metres and provides opportunity to maximize views of the ocean and coastline. Located within proximity to the beach, the Great Ocean Road and the town of Apollo Bay.