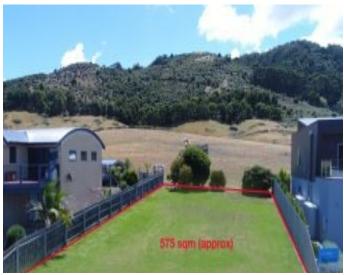

## Vacant Land with Spectacular Ocean and Harbour Views and Rural Mountain Backdrop

Situated on one of Apollo Bays most sought after pockets, with stunning backdrop of the green rural mountain outlook of the Otways providing the perfect setting for you to transform this site into your dream home. The elevated block is approximately 575 sqm in size with a wide frontage of 20 metres and provides opportunity to maximize views of the ocean and coastline. Located within proximity to the beach, the Great Ocean Road and the town of Apollo Bay.