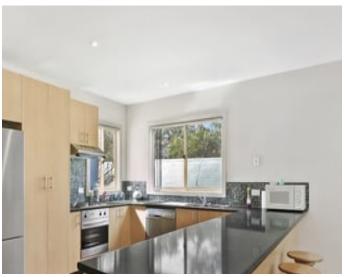

### Nature at your doorstep

Backing on to the Kuarka Dorla reserve and walking track, this four bedroom, two bathroom home offers total privacy in a prime walk-to-everything location. The flowing floorplan comprising of two bedrooms upstairs and two bedrooms downstairs, multiple living and expansive outdoor areas caters perfectly for those seeking coastal convenience. Hardwood polished timber floors and soaring ceilings are just two of the features of the open plan kitchen, dining, living space with plenty of natural light and views of the surrounding tree tops through the sliding glass door windows opening on to the timber deck providing relaxing seamless indoor—outdoor living. Other features include electric wall panel heating, dishwasher, ample storage, built in robes, bathtub, third toilet, ensuite to master bedroom, undercover parking, low maintenance native garden. A short walk to parks, river, main beach, shopping centre and cafes. Ideal as a relaxing weekend retreat or permanent home. Call to arrange an inspection today.