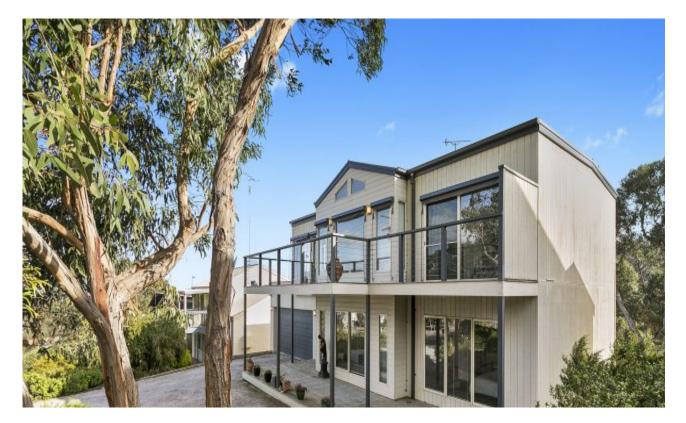

## 8 ODonohue Road Anglesea, VIC

Lifestyle, Location, Set perfectly amongst the trees Set perfectly amongst the trees, this beautifully presented two storey beach house is perfectly positioned to capture views of the tree tops and ocean.

With its abundance of natural light and framed by glass to capture the ocean outlook, the spacious open plan living, dining and kitchen encourages an easy flow through glass sliding doors to expansive front and rear decks, perfect for entertaining or relaxing, the front with ocean views.

With its versatile design for family living, the home features three generous bedrooms with built in robes, two bathrooms and two living zones, a well-equipped kitchen, soaring ceilings, ample storage and space to accommodate friends and family. Add to this, a double garage, timber floors throughout, light filled spaces with a relaxed and coastal elegance all of its own.