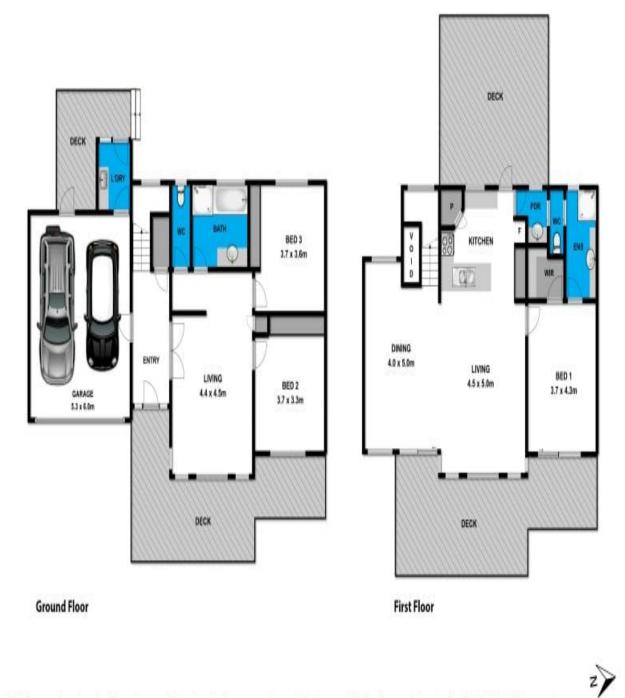

With its versatile design for family living, the home features three generous bedrooms with built in robes, two bathrooms and two living zones, a well-equipped kitchen, soaring ceilings, ample storage and space to accommodate friends and family. Add to this, a double garage, timber floors throughout, light filled spaces with a relaxed and coastal elegance all of its own.

Whilst burn.com.au has made every attempt to ensure the accuracy of the floor plan contained here, measurements are approximate and no responsibility is taken for any error, omission, or mis-statement. This plan is for Rustrative purposes only.

## 8 Odonohue Road

## Anglesea

Plans shown are only indicative of layout. Dimensions are approximate.

Anglesea, VIC 8 ODonohue Road