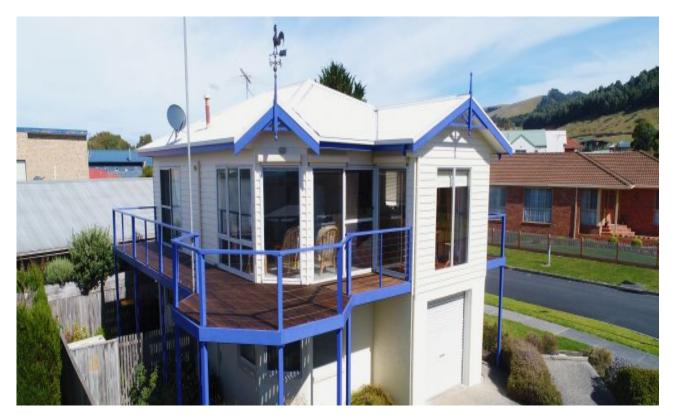

## An iconic position!

An iconic position set only 200 metres from the Great Ocean Road enjoying easy access to the pristine beach and Apollo Bay's boutique shops, cafes and restaurants. With a north facing orientation, high ceilings and water views, set on a low maintenance block, this home comprises a generous entry hall with porthole windows and a timber staircase leading upstairs. Spacious and light open plan living area accentuated by timber flooring leads out onto an impressive wrap around balcony which is the perfect place to relax and soak in the views of both the ocean and the hills. A large kitchen with island bench and dishwasher, separate dining area, split system heating/cooling, ceiling fans and a coonara. The generously proportioned master suite provides access to the wrap around balcony and features a walk in robe and an ensuite with a frame-less shower screen with a separate powder room servicing upstairs. Downstairs comprises 2 further spacious bedrooms both with built in robes, a central bathroom with corner spa, laundry with external access and a single lock up garage with internal access.