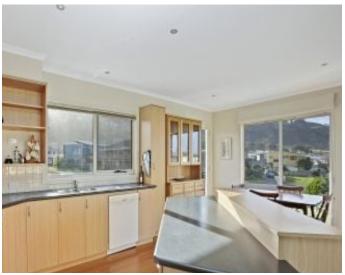

## An iconic position!

An iconic position set only 200 metres from the Great Ocean Road enjoying easy access to the pristine beach and Apollo Bay's boutique shops, cafes and restaurants. With a north facing orientation, high ceilings and water views, set on a low maintenance block, this home comprises a generous entry hall with porthole windows and a timber staircase leading upstairs. Spacious and light open plan living area accentuated by timber flooring leads out onto an impressive wrap around balcony which is the perfect place to relax and soak in the views of both the ocean and the hills. A large kitchen with island bench and dishwasher, separate dining area, split system heating/cooling, ceiling fans and a coonara. The generously proportioned master suite provides access to the wrap around balcony and features a walk in robe and an ensuite with a frame-less shower screen with a separate powder room servicing upstairs. Downstairs comprises 2 further spacious bedrooms both with built in robes, a central bathroom with corner spa, laundry with external access and a single lock up garage with internal access.