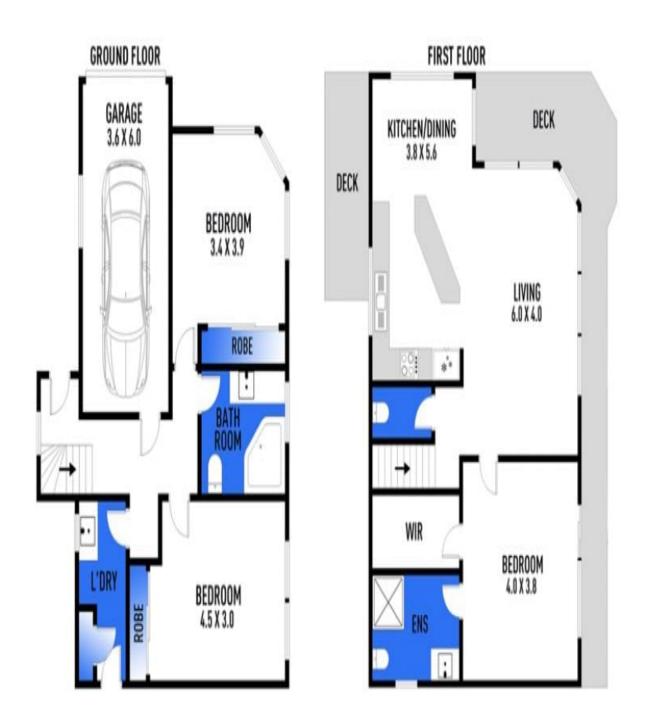

## An iconic position!

An iconic position set only 200 metres from the Great Ocean Road enjoying easy access to the pristine beach and Apollo Bay's boutique shops, cafes and restaurants. With a north facing orientation, high ceilings and water views, set on a low maintenance block, this home comprises a generous entry hall with porthole windows and a timber staircase leading upstairs. Spacious and light open plan living area accentuated by timber flooring leads out onto an impressive wrap around balcony which is the perfect place to relax and soak in the views of both the ocean and the hills. A large kitchen with island bench and dishwasher, separate dining area, split system heating/cooling, ceiling fans and a coonara. The generously proportioned master suite provides access to the wrap around balcony and features a walk in robe and an ensuite with a frame-less shower screen with a separate powder room servicing upstairs. Downstairs comprises 2 further spacious bedrooms both with built in robes, a central bathroom with corner spa, laundry with external access and a single lock up garage with internal access.