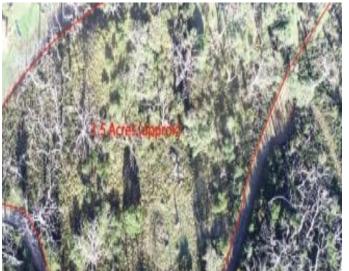

## Offering privacy among the gums trees

This superb rural holding of 1.5 acres approx. Providing easy access to Cape Otway, the forest and nearby beaches including Blanket Bay. Other features include cleared area to build your dream home (STCA). Located just 30km from Apollo Bay and close to many tourist destinations including the lighthouse, conservation ecology centre and more. Build your dream home and enjoy the benefits of country life with Melbourne only a few hours away. This block is north facing and perfect for the naturalist or bush lover. Set on a cluster subdivision of 172 acres of natural bush, the park was originally designed to provide a unique opportunity to dwell within the heart of Cape Otway in total harmony with the wilderness. This was achieved through a rural cluster sub-division, which is a fantastic idea, ahead of its time. Otway Park contains 16 lots, of which there are 9 dwellings to date. The clever layout of the lots assures complete visual isolation between dwellings. The lots vary in size from 1.58 acres to 4.50 acres, the average being 4.47 acres. Lot 6 is 2.5 acres. The 16 lots occupy a total