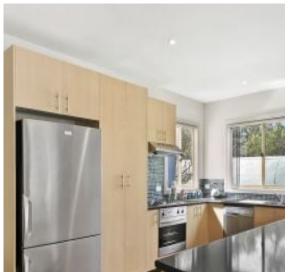

More than expected, this warm and inviting home has a lovely touch of character with its flowing floorplan, timber flooring and generously proportioned spaces creating a relaxing lifestyle.

Comprising four bedrooms, two bathrooms, three toilets, two generous living spaces, an open plan layout with a sizeable kitchen, dining and living that is the central family hub, set under soaring ceilings and highlighted by earthy tones and seamless integration between indoor and outdoor living. The glass sliding doors opening to the outdoor oasis with the expansive timber deck area, are perfect for entertaining family and friends looking over the tree tops of the reserve.