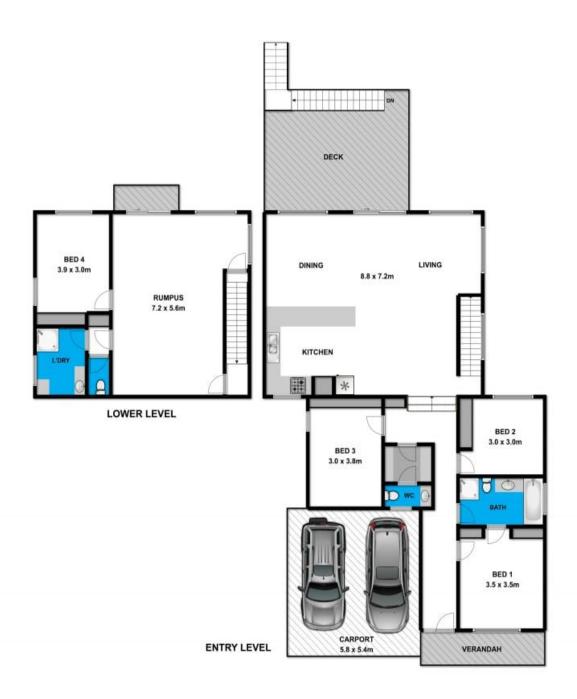

More than expected, this warm and inviting home has a lovely touch of character with its flowing floorplan, timber flooring and generously proportioned spaces creating a relaxing lifestyle.

Comprising four bedrooms, two bathrooms, three toilets, two generous living spaces, an open plan layout with a sizeable kitchen, dining and living that is the central family hub, set under soaring ceilings and highlighted by earthy tones and seamless integration between indoor and outdoor living. The glass sliding doors opening to the outdoor oasis with the expansive timber deck area, are perfect for entertaining family and friends looking over the tree tops of the reserve.

## 10 Chatswood Drive

Anglesea

Plans shown are only indicative of layout. Dimensions are approximate.