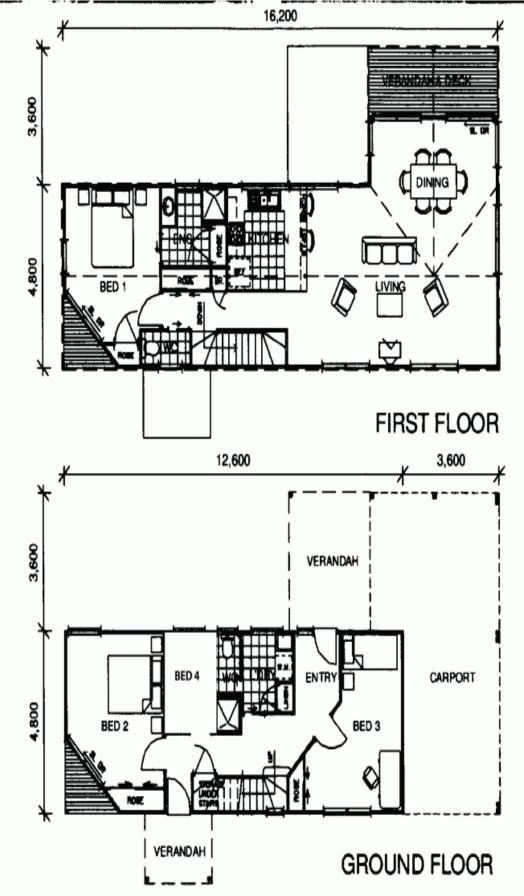

| SOLD     |
|----------|
| Contact: |
|          |

Type: Sold Date:

Land:

Gary Van Someren 0418550049 House 18/06/2018 600m2 https://www.greatoceanproperties.com.au

Plans shown are only indicative of layout. Dimensions are approximate.