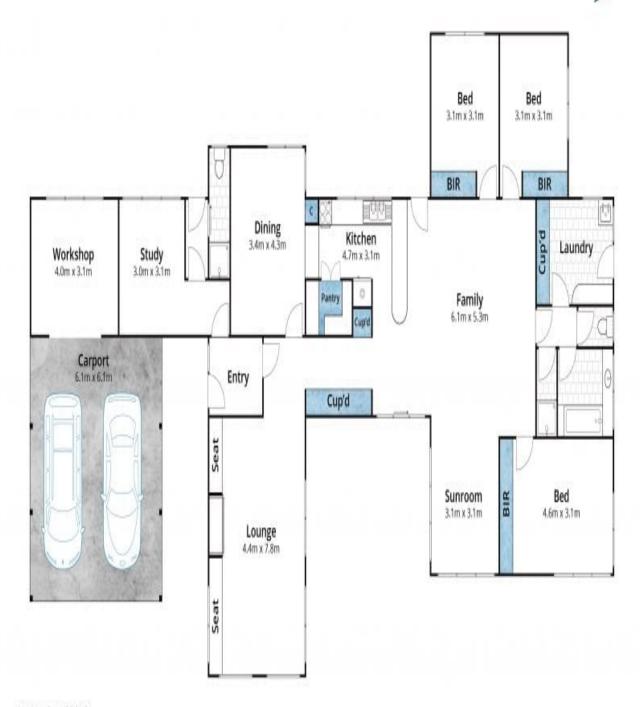

 Sold Date:
 08/05/2018

 Land:
 10.85Hectares

https://www.greatoceanproperties.com.au

Approx. Area 204m²

While bern.com.au has made every attempt to ensure the accuracy of the floor plan contained here, measurements are approximate and no responsibility is taken for any error, omission, or mit-statement. This plan is for illustrative purposes only.

## 1080 Great Ocean Road, Bellbrae

Plans shown are only indicative of layout. Dimensions are approximate.