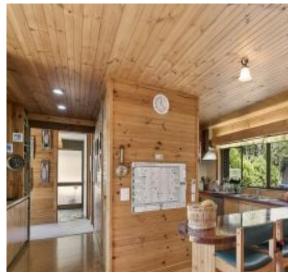

The main residence consists of 4 bedrooms, 2 bathrooms, separate living spaces and a study. Vaulted ceilings, timber paneling, cosy nooks and original features combine to create a timeless relaxed charm. The centrally located kitchen is at the heart of the home and is perfect for entertaining guests gathered around the timber topped breakfast bar. The minor dwelling is a spacious and modern two-bedroom home currently offering great rental returns. Tucked away with a separate entrance, you will reap the rewards and forget that it is there. Further highlights of the property include a refurbished full-sized tennis court; separate gym room; and an outdoor living zone with pizza oven.