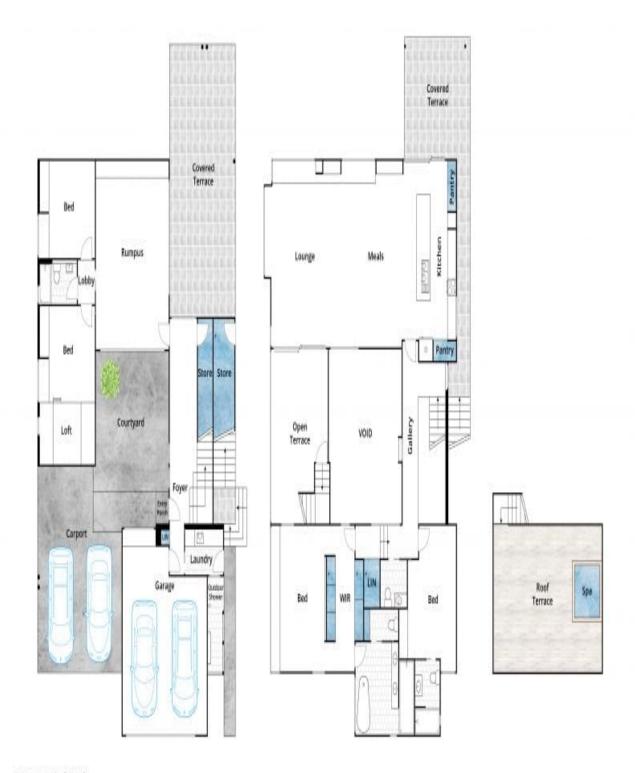

Whist berm.com,au has made every attempt to ensure the accuracy of the floor plan contained here, measurements are approximate and no responsibility is taken for any error, omission, or mis-statement. This plan is for illustrative purposes only.

## 52 Aireys Street, Aireys Inlet

Plans shown are only indicative of layout. Dimensions are approximate.