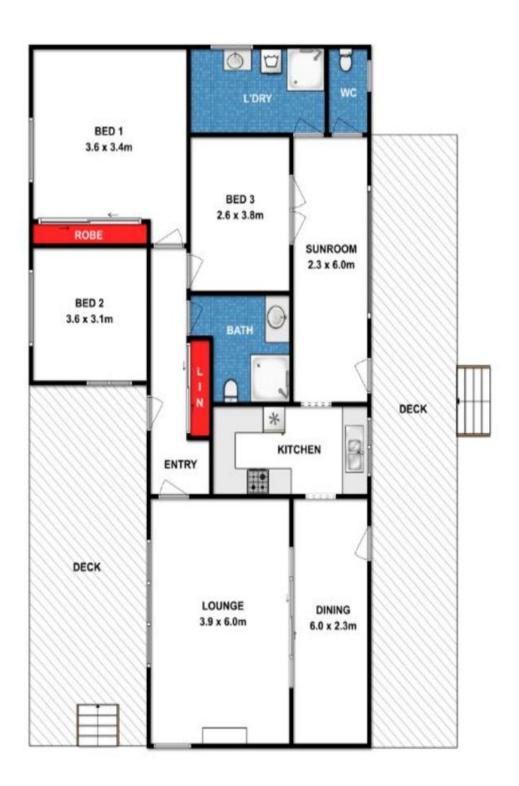

## Point Roadknight Classic Beach House

Located on the ocean side of the Great Ocean Road, this coastal property is ideal for those looking for a permanent home or coastal weekender. Less than 500metres to the O'Donohue Road beach and coastal reserve and a leisurely stroll to Point Roadknight beach, this solid three bedroom, two bathroom home includes separate kitchen, dining and lounge areas with front and rear decking. A slow combustion woodfire and split system heating and cooling provide year round comfort. Set on a generous 907sqm (app) low maintenance treed allotment, the property is fenced and secure at the rear with plenty of storage and open space. Other features include a light filled sunroom, renovated bathroom, ample off street parking and a garden shed. Call to arrange an inspection today. Featuring:

• 3 bedrooms, 2 bathrooms

 Bond:
 \$1868

https://www.greatoceanproperties.com.au

Plans shown are only indicative of layout. Dimensions are approximate.