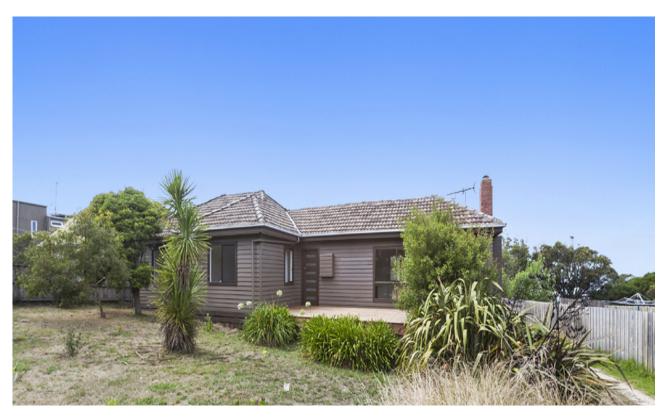

## 228 Great Ocean Road **Anglesea, VIC**

## Point Roadknight Classic Beach House

Located on the ocean side of the Great Ocean Road, this coastal property is ideal for those looking for a permanent home or coastal weekender. Less than 500metres to the O'Donohue Road beach and coastal reserve and a leisurely stroll to Point Roadknight beach, this solid three bedroom, two bathroom home includes separate kitchen, dining and lounge areas with front and rear decking. A slow combustion woodfire and split system heating and cooling provide year round comfort. Set on a generous 907sqm (app) low maintenance treed allotment, the property is fenced and secure at the rear with plenty of storage and open space. Other features include a light filled sunroom, renovated bathroom, ample off street parking and a garden shed. Call to arrange an inspection today. Featuring:

• 3 bedrooms, 2 bathrooms