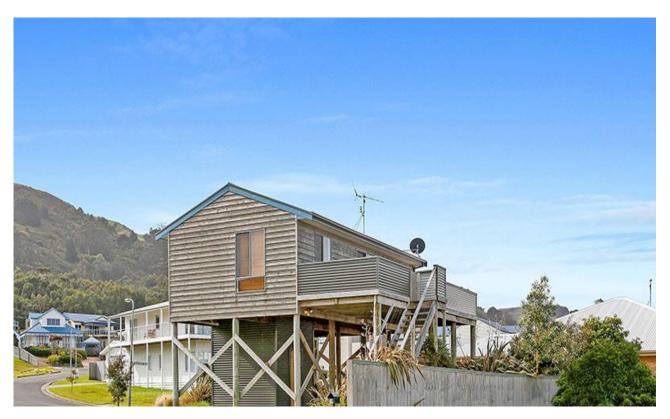

## **Perched High Above your Neighbors**

Perched high above your neighbors, this two bedroom timber home packs a powerful punch, as you enter the home and ascend the stairs the view of the hills, the ocean and harbor will captivate you. The generous deck offers the ideal place for entertaining with family and friends and extends back inside to the living area with timber floorboards and air-conditioning. There is a modern and well appointed kitchen with quality stainless steel appliances and room for a dining table. With endless potential and the opportunity to add additional rooms downstairs. Other features of this seaside escape include off street parking under the veranda, an easy to maintain garden, storage shed, laundry and built in robes. Only minutes walk from the beach and close to Apollo Bay's shops and restaurants. This is the ideal coastal retreat to enjoy as a place of permanent residence or to maximise your income by offering it as an attractive holiday rental.