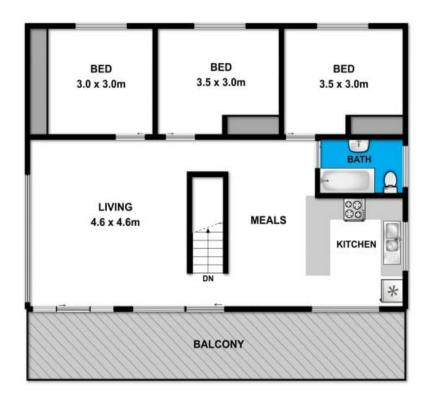

## **SOLD**

great**o**cean**properties** 

Contact: Marty Maher

0419505279 Mim Atkinson 0408912533

House Type: Sold Date: 23/03/2018 Land: 1039m2

https://www.greatoceanproperties.com.au

**Ground Floor** 

**First Floor** 

Whilst bwrm.com.au has made every attempt to ensure the accuracy of the floor plan contained here, measurements are approximate and no responsibility is taken for any error, omission, or mis-statement. This plan is for illustrative purposes only.

## 8 Old Coach Road

**Moggs Creek** 

Plans shown are only indicative of layout. Dimensions are approximate.