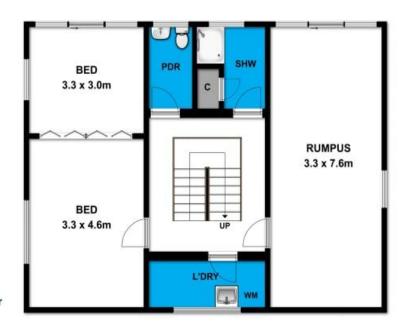

## **SOLD**

great**o**cean**properties** 

Contact: Marty Maher

0419505279 Mim Atkinson 0408912533

House Type: Sold Date: 23/03/2018 Land: 1039m2

https://www.greatoceanproperties.com.au

**Ground Floor** 

**First Floor** 

Whilst bwrm.com.au has made every attempt to ensure the accuracy of the floor plan contained here, measurements are approximate and no responsibility is taken for any error, omission, or mis-statement. This plan is for illustrative purposes only.

## 8 Old Coach Road

**Moggs Creek** 

Plans shown are only indicative of layout. Dimensions are approximate.