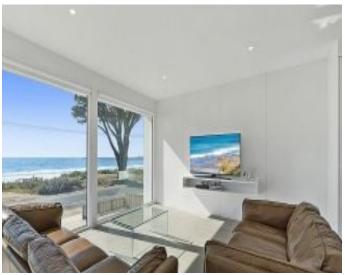

Clean lines, glass, timber and neutral tones define the striking foyer entry that leads you upstairs to the centre of the home which comprises an impressive open plan living area with tiled floors, floor to ceiling windows framing the stunning outlook of the ocean. A fully equipped designer stone kitchen with island bench, twin sinks and quality Italian Ariston appliances. The space is further extended by a fully enclosed undercover north facing alfresco balcony with mountain and ocean views.