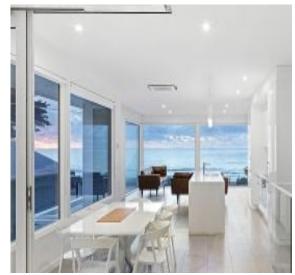

Clean lines, glass, timber and neutral tones define the striking foyer entry that leads you upstairs to the centre of the home which comprises an impressive open plan living area with tiled floors, floor to ceiling windows framing the stunning outlook of the ocean. A fully equipped designer stone kitchen with island bench, twin sinks and quality Italian Ariston appliances. The space is further extended by a fully enclosed undercover north facing alfresco balcony with mountain and ocean views.