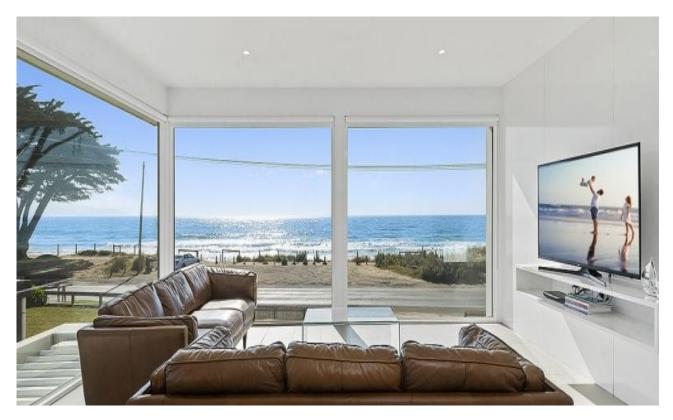

Clean lines, glass, timber and neutral tones define the striking foyer entry that leads you upstairs to the centre of the home which comprises an impressive open plan living area with tiled floors, floor to ceiling windows framing the stunning outlook of the ocean. A fully equipped designer stone kitchen with island bench, twin sinks and quality Italian Ariston appliances. The space is further extended by a fully enclosed undercover north facing alfresco balcony with mountain and ocean views.