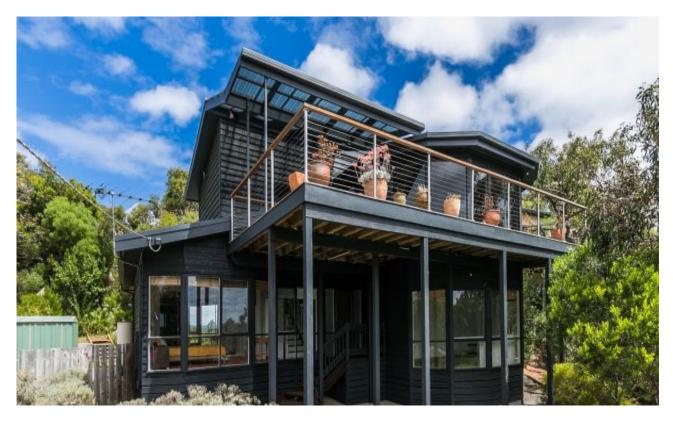

### Set amongst the trees

Set perfectly amongst the trees this beach house captures a beautiful native outlook across the tree tops, over the golf course and towards Point Addis. Watch the ever-changing panorama unfold from this elevated northerly position.

Cleverly designed to maximise the treed vistas, this beautifully presented two-storey beach house features four large bedrooms zoned for family living, two bathrooms and a second living area.

Positioned on a 764sqm (app) elevated allotment, this property feels like a natural oasis with its native landscaped grassed backyard and treed outlook providing a profound sense of privacy and space.