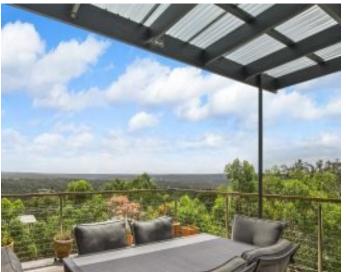

### Set amongst the trees

Set perfectly amongst the trees this beach house captures a beautiful native outlook across the tree tops, over the golf course and towards Point Addis. Watch the ever-changing panorama unfold from this elevated northerly position.

With its abundance of natural light and framed by glass to capture the 180-degree views, the spacious upstairs open plan living/dining and kitchen encourages an easy flow to the expansive sundeck that wraps around the home to the covered entertaining area, perfect for indoor/outdoor living and that relaxed coastal lifestyle.