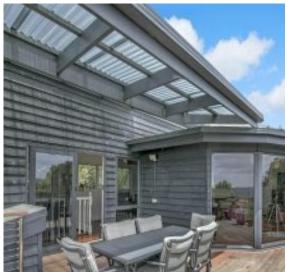

With its abundance of natural light and framed by glass to capture the 180-degree views, the spacious upstairs open plan living/dining and kitchen encourages an easy flow to the expansive sundeck that wraps around the home to the covered entertaining area, perfect for indoor/outdoor living and that relaxed coastal lifestyle.