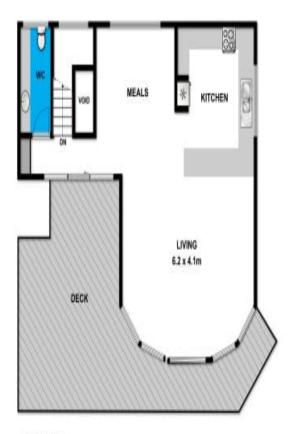

With its abundance of natural light and framed by glass to capture the 180-degree views, the spacious upstairs open plan living/dining and kitchen encourages an easy flow to the expansive sundeck that wraps around the home to the covered entertaining area, perfect for indoor/outdoor living and that relaxed coastal lifestyle.

Cleverly designed to maximise the treed vistas, this beautifully presented two-storey beach house features four large bedrooms zoned for family living, two bathrooms and a second living area.

Positioned on a 764sqm (app) elevated allotment, this property feels like a natural oasis with its native landscaped grassed backyard and treed outlook providing a profound sense of privacy and space.

Contact: Marty Maher

0419505279

House Type: Sold Date: 07/05/2018 764m2 Land:

https://www.greatoceanproperties.com.au

First Floor

Whilst burn.com.au has made every attempt to ensure the accuracy of the floor plan contained here, measurements are approximate and no responsibility is taken for any error, ornisation, or mis-statement. This plan is for illustrative purposes only.

106 Noble Street Anglesea

Plans shown are only indicative of layout. Dimensions are approximate.

**Anglesea, VIC** 106 Noble Street