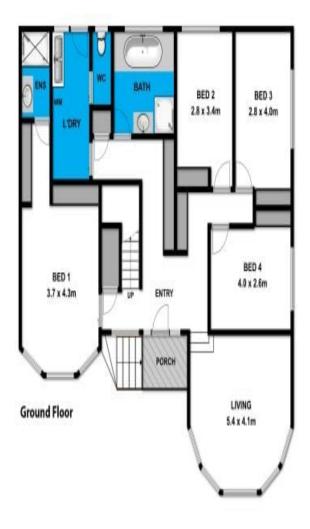

Contact: Marty Maher

0419505279

House Type: Sold Date: 07/05/2018 764m2 Land:

https://www.greatoceanproperties.com.au

First Floor

Whilst burn.com.au has made every attempt to ensure the accuracy of the floor plan contained here, measurements are approximate and no responsibility is taken for any error, ornisation, or mis-statement. This plan is for illustrative purposes only.

106 Noble Street Anglesea

Plans shown are only indicative of layout. Dimensions are approximate.

**Anglesea, VIC** 106 Noble Street