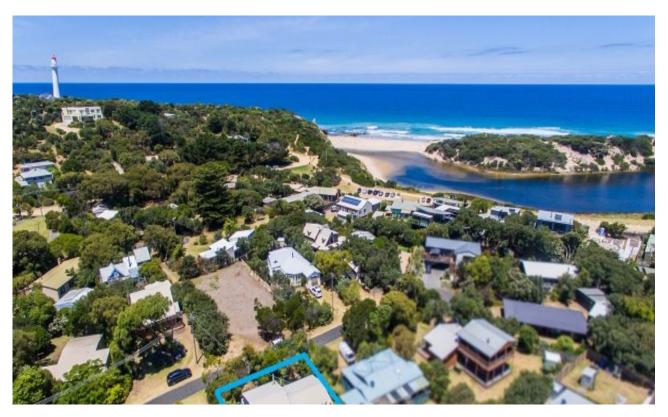

## Where you would rather be

AUCTION 24 FEBRUARY 2018 AT 2PM

The superb position of this property, set in the tightly held oceanside precinct, is matched by the presentation of this classic 3BR beach house. With the beautiful Inlet Beach and river only a 3 minute stroll in one direction via the public access across the road, and nearby shops and cafes in the other, you can just park the car and forget about it. The split level residence has been very well maintained and the style of the dwelling matches its beach setting perfectly. The upper level has a northern facing sun deck which looks over the very private, landscaped garden. Features include open plan living, kitchen and dining, sun deck and balcony, wood heater, airconditioning, double carport and a view of the Lighthouse. With the 573 sqm allotment being level, it is very user friendly and at a size where there is not too much to look after, but still with a good sense of space. If you want a property that is ready to be enjoyed straight away, then this is it.