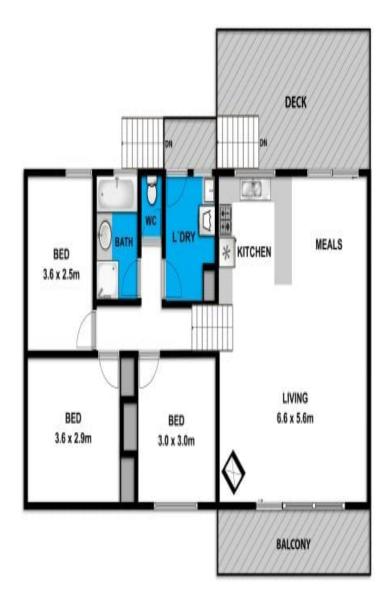

great**o**cean **properties** 

SOLD

Contact: Mim Atkinson

0408912533 Marty Maher 0419505279

Type: House Sold Date: 24/02/2018 Land: 573m2

https://www.greatoceanproperties.com.au

1

Whist burns com au has made every attempt to ensure the accuracy of the floor plan contained here, measurements are approximate and no responsibility is taken for any error, ornisation, or mis-statement. This plan is for illustrative purposes only.

## 15 Painkalac Court

Aireys Inlet

Plans shown are only indicative of layout. Dimensions are approximate.