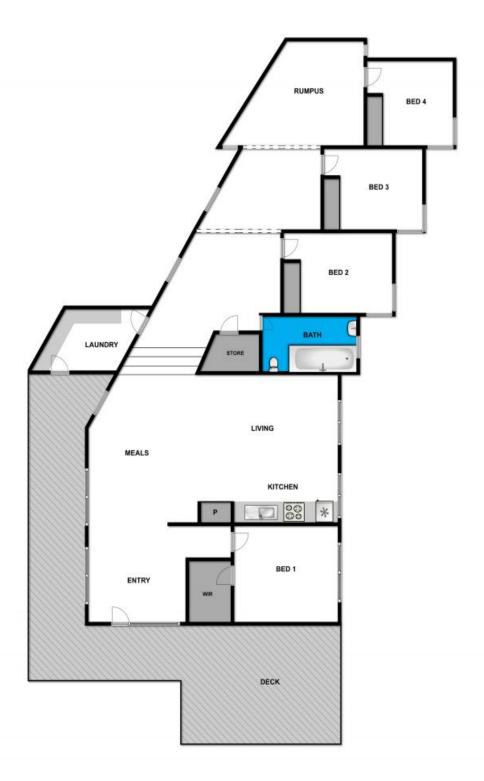

SOLD

Contact: Marty Maher

0419505279 Mim Atkinson 0408912533

**Type:** House Sold Date: 29/01/2018 Land: 2904m2

https://www.greatoceanproperties.com.au

Whilst **bwrm.com.au** has made every attempt to ensure the accuracy of the floor plan contained here, measurements are approximate and no responsibility is taken for any error, omission, or mis-statement. This plan is for illustrative purposes only.

### 29c Ridge Road

**Fairhaven** 

Plans shown are only indicative of layout. Dimensions are approximate.