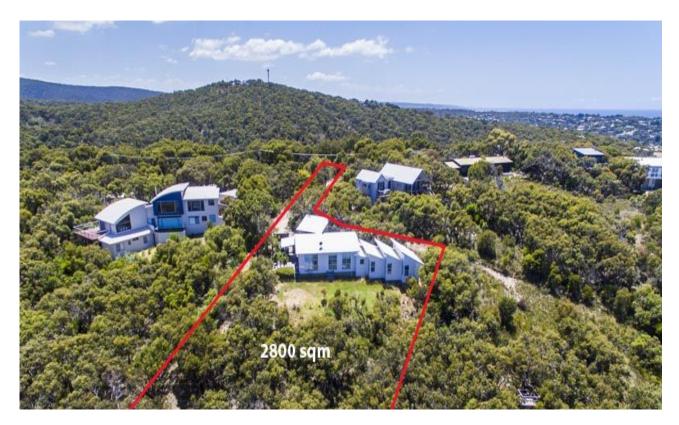

#### A view worth relaxing for

Set on just under three quarters of an acre (2800sqm app), this contemporary designed 4 bedroom residence enjoys one of the best views in Fairhaven from this elevated position. You can enjoy an uninterrupted view of the surf breaking on Fairhaven beach plus the much loved view down the coast to Lorne and then add the Otway Ranges as a backdrop. This is all framed by the native bush foreground of your own allotment. The residence is a split level, single level design that spans across the contour so that every room gets a view. The dwelling captures an abundance of natural light and with the sundeck and lawn area, a place that you can easily picture yourself spending many sunny days with a good book and a relaxing beverage. The residence does require some TLC but all the other features and benefits far outweigh these needs. If securing a major coastal view with plenty of room to move is part of your checklist for buying a coastal property, then this is an excellent opportunity for you.

SOLD

Contact: Marty Maher

0419505279 Mim Atkinson 0408912533

**Type:** House Sold Date: 29/01/2018 Land: 2904m2

https://www.greatoceanproperties.com.au

Whilst **bwrm.com.au** has made every attempt to ensure the accuracy of the floor plan contained here, measurements are approximate and no responsibility is taken for any error, omission, or mis-statement. This plan is for illustrative purposes only.