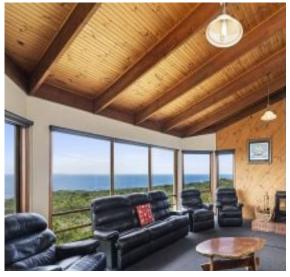

A country scene to tug at the heart strings, "Sea Eagle" is a romantic property that welcomes you home with heart and soul from the expanses of decking for breakfast in the sun, quiet contemplation or grand scale entertaining to the beautiful outlooks from every room. Set back behind a return driveway yet elevated to maximise the views, the home offers an inviting light-filled environment for both a family or couple. The generous flowing floorplan includes sun drenched living and dining rooms with timber lined ceilings. The home has formal and informal living zones all capturing the oceans beauty, the solid red gum kitchen has been hand crafted locally which comprises of free standing "Falcon" multifunction oven, Bosch dishwasher, butcher's