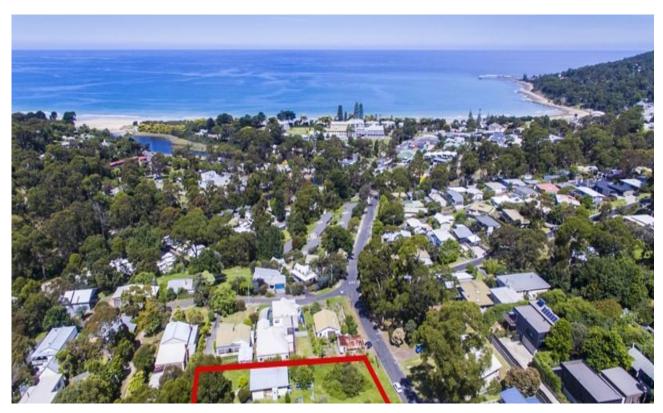

## Rare Lorne development opportunity

The elevated position of this 3003sqm (approx) holding provides beautiful ocean views and its centrally located position provides excellent access to both the beach and main shopping areas. The contour of the allotment is very favourable in the context of the Lorne topography and the site is clear of major sensitive foliage. All these aspects make the site very attractive for subdivision (STCA) and the property is zoned General Residential 1 (GRZ1). The minimum lot size in this zone in Lorne is 550sqm. There are currently 2 titles in the holding and they will be auctioned together to provide certainty for any future owner/developer. A rare Lorne development opportunity with many favourable aspects.