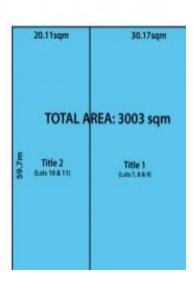

## Rare Lorne development opportunity

The elevated position of this 3003sqm (approx) holding provides beautiful ocean views and its centrally located position provides excellent access to both the beach and main shopping areas. The contour of the allotment is very favourable in the context of the Lorne topography and the site is clear of major sensitive foliage. All these aspects make the site very attractive for subdivision (STCA) and the property is zoned General Residential 1 (GRZ1). The minimum lot size in this zone in Lorne is 550sqm. There are currently 2 titles in the holding and they will be auctioned together to provide certainty for any future owner/developer. A rare Lorne development opportunity with many favourable aspects.

 Sold Date:
 29/01/2018

 Land:
 3003m2

https://www.greatoceanproperties.com.au