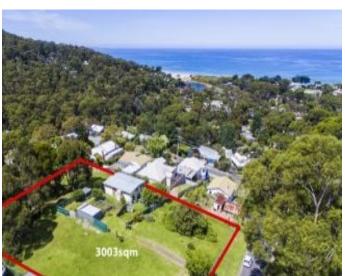

## Rare Lorne development opportunity

The elevated position of this 3003sqm (approx) holding provides beautiful ocean views and its centrally located position provides excellent access to both the beach and main shopping areas. The contour of the allotment is very favourable in the context of the Lorne topography and the site is clear of major sensitive foliage. All these aspects make the site very attractive for subdivision (STCA) and the property is zoned General Residential 1 (GRZ1). The minimum lot size in this zone in Lorne is 550sqm. There are currently 2 titles in the holding and they will be auctioned together to provide certainty for any future owner/developer. A rare Lorne development opportunity with many favourable aspects.

 Sold Date:
 29/01/2018

 Land:
 3003m2

https://www.greatoceanproperties.com.au