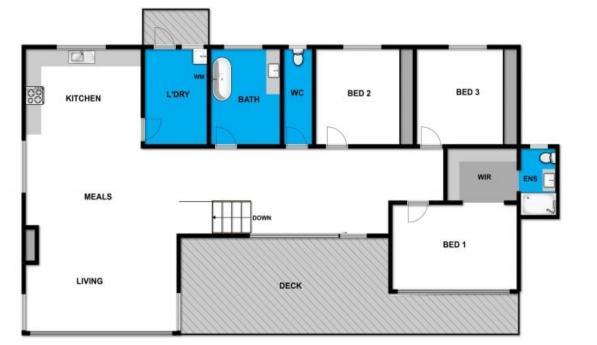

This immaculately presented double storey beach house has been designed to allow seamless living throughout. The home boasts three bedrooms, two living areas and 2 bathrooms.

Conducive to family life, this property features an expansive kitchen/living/dining hub that overlooks the private grassed front yard. The expansive decked entertaining area where the indoors and outdoors merge through a sliding door allows the property to be opened on those beautiful summer days to enjoy the best of Anglesea living.

Marty Maher 0419505279 House 27/12/2017 1007m2

https://www.greatoceanproperties.com.au

UPPER LEVEL

Whilst bwrm.com.au has made every attempt to ensure the accuracy of the floor plan contained here, measurements are approximate and no responsibility is taken for any error, omission, or mis-statement. This plan is for illustrative purposes only.