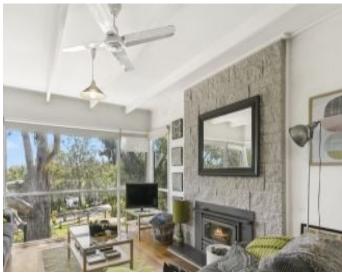

This immaculately presented double storey beach house has been designed to allow seamless living throughout. The home boasts three bedrooms, two living areas and 2 bathrooms.

Conducive to family life, this property features an expansive kitchen/living/dining hub that overlooks the private grassed front yard. The expansive decked entertaining area where the indoors and outdoors merge through a sliding door allows the property to be opened on those beautiful summer days to enjoy the best of Anglesea living.