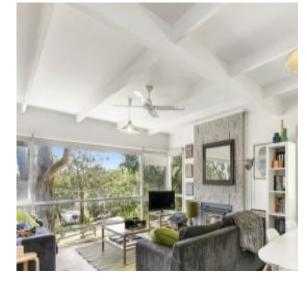

This immaculately presented double storey beach house has been designed to allow seamless living throughout. The home boasts three bedrooms, two living areas and 2 bathrooms.

Conducive to family life, this property features an expansive kitchen/living/dining hub that overlooks the private grassed front yard. The expansive decked entertaining area where the indoors and outdoors merge through a sliding door allows the property to be opened on those beautiful summer days to enjoy the best of Anglesea living.