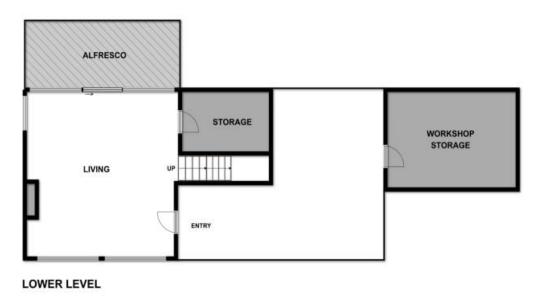

The low maintenance 1007sqm (app) allotment is securely fenced, and the under-house area and workshop offers ample of storage for all the necessities needed for a beach lifestyle.

SOLD Contact: Type: Sold Date: Land:

Marty Maher 0419505279 House 27/12/2017 1007m2

https://www.greatoceanproperties.com.au

UPPER LEVEL

Whilst bwrm.com.au has made every attempt to ensure the accuracy of the floor plan contained here, measurements are approximate and no responsibility is taken for any error, omission, or mis-statement. This plan is for illustrative purposes only.