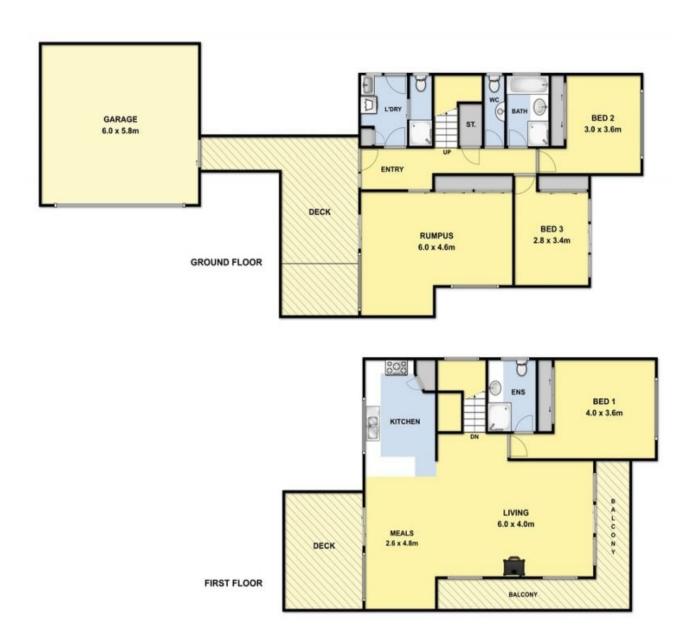

**SOLD** 

Contact: Mim Atkinson

0408912533 Marty Maher 0419505279

 Type:
 House

 Sold Date:
 08/12/2017

 Land:
 817m2

https://www.greatoceanproperties.com.au

THIS FLOOR PLAN IS A SKETCH ALL DATA SHOWN IS GENERAL ONLY NB: ALL DIMENSIONS STATED ARE APPROXIMATE ONLY AND SHOULD NOT BE TAKEN AS DEFINITE

Plans shown are only indicative of layout. Dimensions are approximate.