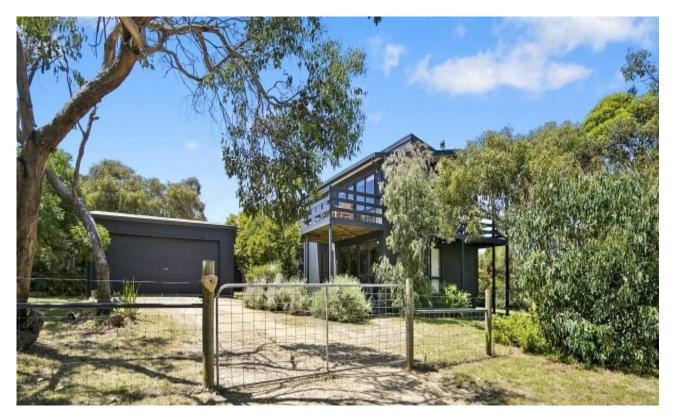

## Lighthouse, Eagle Rock and breaking surf views

Set in the popular ocean side precinct of Aireys Inlet is this opportunity to purchase a classic four bedroom beach house with views of Eagle Rock, the Split Point Lighthouse and breaking surf at Gully Beach. Set on an 817sqm allotment, the two storey weatherboard residence consists of two bedrooms, living area with bed sit, two bathrooms and laundry on the ground level, and master bedroom with ensuite and open plan living, kitchen and dining on the upper level. Other features include polished floor boards, double lock up garage connected by a covered walkway - which could be used as a rumpus room if needed, and a fully fenced native garden setting. The main sundeck is north facing and is the perfect place to relax after a long day on the beach. The brilliant location, with easy access to both Sandy Gully Beach and Sunnymeade Beach, as well as shops, tennis courts and the Aireys Pub, makes this an excellent opportunity in Aireys Inlet.