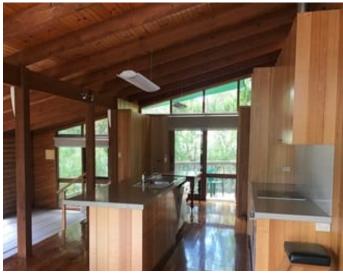

Other features include :

- spacious open plan split level living, dining and kitchen
- modern kitchen with freestanding island bench, electric induction cooking facilities and dishwasher
- polished hardwood timber flooring, carpeted bedrooms
- ambient, slow combustion woodfire and split system heating & cooling