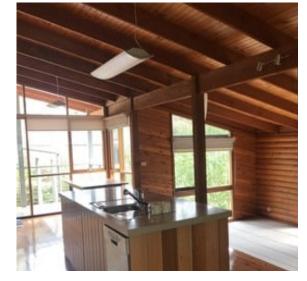

Other features include :

- spacious open plan split level living, dining and kitchen
- modern kitchen with freestanding island bench, electric induction cooking facilities and dishwasher
- polished hardwood timber flooring, carpeted bedrooms
- ambient, slow combustion woodfire and split system heating & cooling