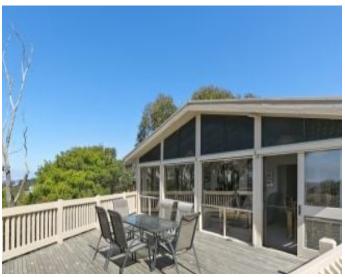

This neatly presented home has been wonderfully configured for family living with timber lined high ceilings, exposed rafters and floor-to-ceiling glazing to ensure natural light and uninterrupted views.

Designed to maximise sunshine throughout the day, the fresh welcoming home boasts an expansive elevated deck, numerous outdoor living spaces all oriented to the north. The interior features a flowing kitchen and dining, spacious living area, master suite with ensuite, three additional bedrooms a study or fifth bedroom, central bathroom and large laundry.