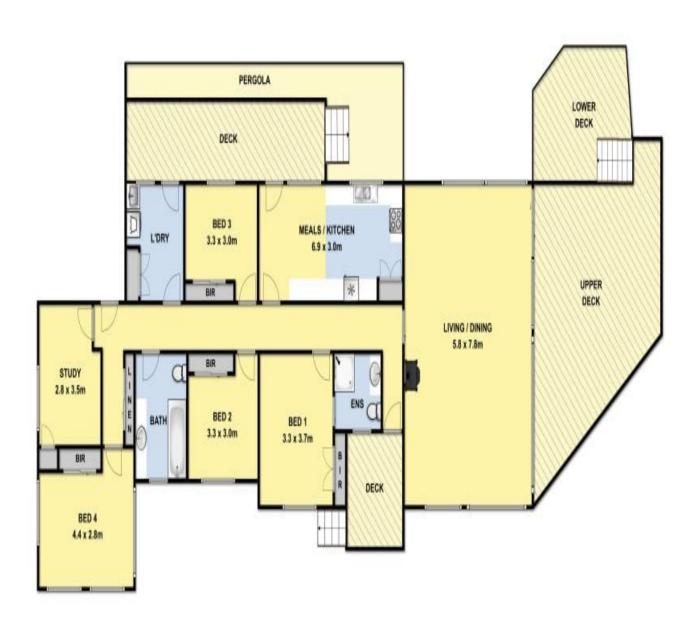

Designed to maximise sunshine throughout the day, the fresh welcoming home boasts an expansive elevated deck, numerous outdoor living spaces all oriented to the north. The interior features a flowing kitchen and dining, spacious living area, master suite with ensuite, three additional bedrooms a study or fifth bedroom, central bathroom and large laundry.

 Land:
 1648m2

https://www.greatoceanproperties.com.au

Plans shown are only indicative of layout. Dimensions are approximate.