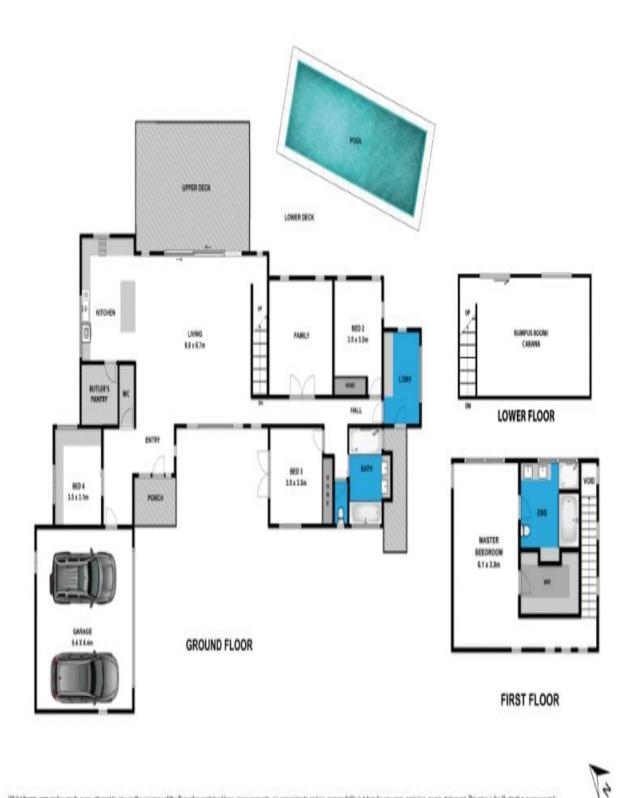

Once you step inside this light filled home, you will be instantly captivated by the designer interior that transitions into easy outdoor living. The flowing floor plan offers generous accommodation with four/five bedrooms, three living areas and includes an expansive family domain which incorporates a superb gourmet kitchen with stone bench tops, European appliances, extensive timber cabinetry and a sensational butler's pantry.

SOLD Contact:

Type:

Land:

Sold Date:

Marty Maher 0419505279 Mim Atkinson 0408912533 House 06/09/2018 1053m2

https://www.greatoceanproperties.com.au

White been compared as made every attempt to ensure the accuracy of the floor plan contained here, measurements are approximate and no responsibility is taken for any error, omission, or mis-statement. This plan is for illustrative purposes only.

## 26 She Oak Crescent

## Fairhaven

Plans shown are only indicative of layout. Dimensions are approximate.

Fairhaven, VIC 26 She Oak Crescent