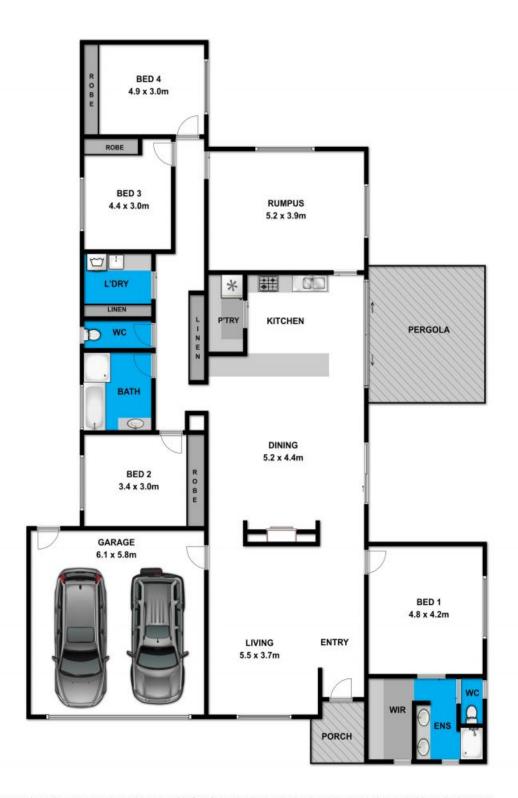

The layout of the home is ideally designed with the master suite with full ensuite plus walk in robes, being privately set away from the children's wing. Three years young, this single level well-constructed home features; 2 living zones in addition to a rumpus room that can be used in multiple ways to accommodate guests or extended family members. The expansive open plan living/dining and kitchen provide a central core to this beautiful home opening to a protected outdoor entertaining area while overlooking the landscaped native garden. Positioned on a 746sqm (app) allotment, you'll love the attractive northerly aspect.

#### **SOLD**

Contact:

Marty Maher 0419505279

 Type:
 House

 Sold Date:
 18/01/2018

 Land:
 746m2

https://www.greatoceanproperties.com.au

Whilst **bwrm.com.au** has made every attempt to ensure the accuracy of the floor plan contained here, measurements are approximate and no responsibility is taken for any error, omission, or mis-statement. This plan is for illustrative purposes only.

## 28 Eagle Avenue

Anglesea

Plans shown are only indicative of layout. Dimensions are approximate.

Anglesea, VIC 28 Eagle Avenue