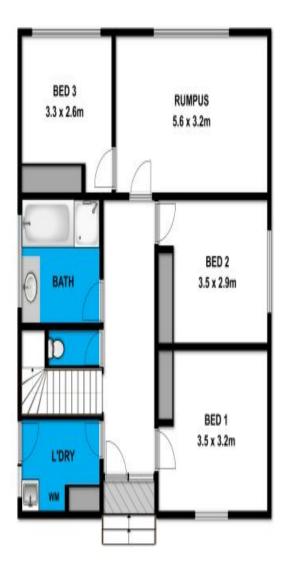

Designed and built be locally renowned Steve Skillbeck master builder, this coastal property is ideal for those searching for that Anglesea beach house.

Upstairs you will find an abundance of natural light and will appreciate the open and flowing floorplan framed by glass to capture the ocean views. The large sunny timber deck offers ocean and tree tops views placing it perfectly for entertaining and relaxing. Downstairs boasts three double bedrooms, a second living area/fourth bedroom allowing for flexible accommodation and a central bathroom and laundry.

12

Whist burns com au has made every attempt to ensure the accuracy of the floor plan contained here, measurements are approximate and no responsibility is taken for any error, omission, or mis-statement. This plan is for illustrative purposes only.

## 224 Great Ocean Road

Anglesea

Plans shown are only indicative of layout. Dimensions are approximate.