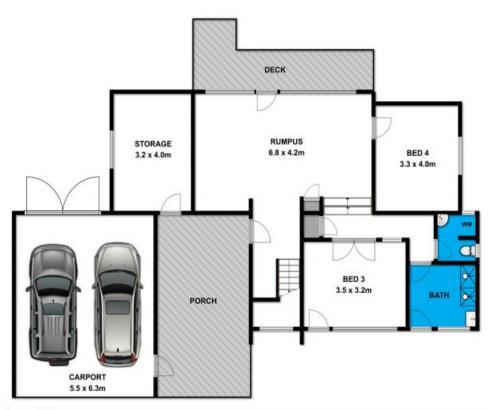

SOLD Contact:

Contact: Marty Maher

0419505279

 Type:
 House

 Sold Date:
 01/02/2018

 Land:
 1039m2

https://www.greatoceanproperties.com.au

**Ground Floor** 

Whilst **bwrm.com.au** has made every attempt to ensure the accuracy of the floor plan contained here, measurements are approximate and no responsibility is taken for any error, omission, or mis-statement. This plan is for illustrative purposes only.

## 14 Second Avenue

Anglesea

Plans shown are only indicative of layout. Dimensions are approximate.

**Anglesea, VIC** 14 Second Avenue