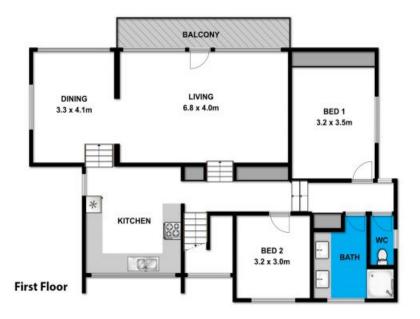

SOLD Contact:

Contact: Marty Maher

0419505279

 Type:
 House

 Sold Date:
 01/02/2018

 Land:
 1039m2

https://www.greatoceanproperties.com.au

**Ground Floor** 

Whilst **bwrm.com.au** has made every attempt to ensure the accuracy of the floor plan contained here, measurements are approximate and no responsibility is taken for any error, omission, or mis-statement. This plan is for illustrative purposes only.

## 14 Second Avenue

Anglesea

Plans shown are only indicative of layout. Dimensions are approximate.

**Anglesea, VIC** 14 Second Avenue