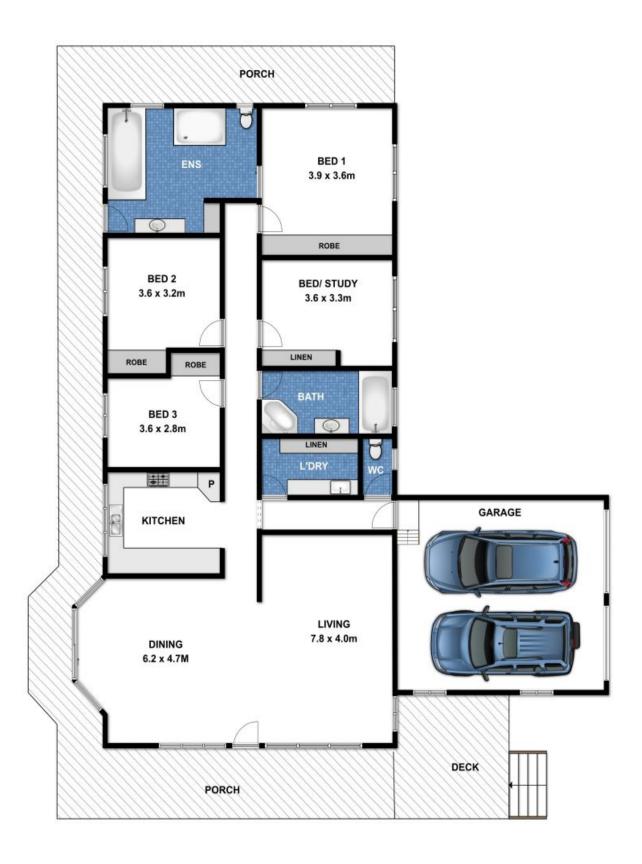

## 65 Leorkes Access, Wongarra

THIS FLOOR PLAN IS A SKETCH ALL DATA SHOWN IS GENERAL ONLY NB: ALL DIMENSIONS STATED ARE APPROXIMATE ONLY AND SHOULD NOT BE TAKEN AS DEFINITE

Plans shown are only indicative of layout. Dimensions are approximate.