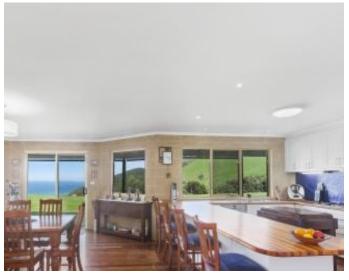

Sprawling lawns, a dam, established trees and low maintenance plantings surround the house, the pleasant sounds of native bird song adding to the tranquil atmosphere of the property.

Long verandas extend a welcoming entrance to the home, with large windows bringing natural light and ocean views inside. An open plan country style kitchen and dining space flows to a spacious family room and the main living room with heating and air-conditioning.