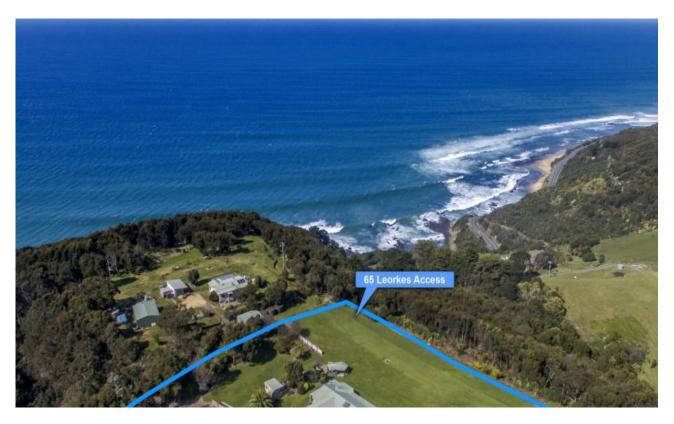

## 65 Leorkes Access Wongarra, VIC

## Park View

Enjoy relaxed coastal living with stunning views over established gardens and manicured lawns, surrounding paddocks and the ocean from this beautiful Wongarra property.

Nestled along a quiet street, this charming brick home is set on 2.2 acres of picturesque land. With a large multi-purpose shed and water tanks holding approx. 69,000L of water.

Sprawling lawns, a dam, established trees and low maintenance plantings surround the house, the pleasant sounds of native bird song adding to the tranquil atmosphere of the property.

Long verandas extend a welcoming entrance to the home, with large windows bringing natural light and ocean views inside. An open plan country style kitchen and dining space flows to a spacious family room and the main living room with heating and air-conditioning.