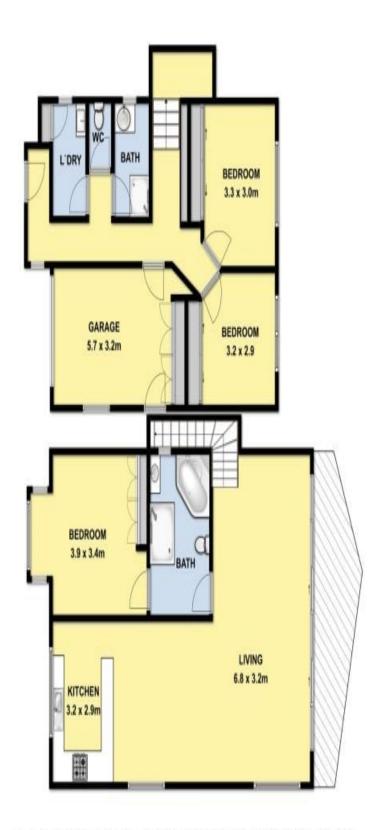

## 3 BED

SOLD

Contact: Gary Van Someren

0418550049

Type: Townhouse Sold Date: 28/11/2017

https://www.greatoceanproperties.com.au

Whilst every attempt has been to ensure the accuracy of the floor plan contained here, measurements of doors, windows, rooms and any other items are approximate and no responsibility is taken for any error omission, or mis-statement. this plan for illustrative purpose only and should be used as such by any prospective purchaser. The service, systems and appliances shown have not been tested and no guarantee as to their operability or efficiency can be given.

Plans shown are only indicative of layout. Dimensions are approximate.