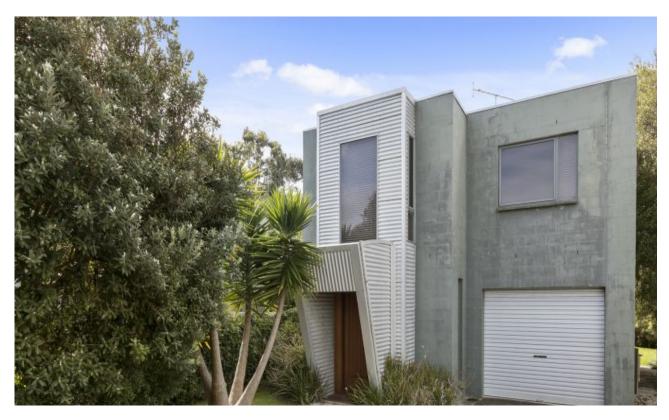

## Banksia Hideaway

Tucked at the end of a quiet cul-de-sac is this contemporary hideaway abuts a creek reserve offering attractive outlooks of the rolling green hills whilst providing privacy. With a striking modern design surrounded by established gardens offers immediate appeal, you are greeted by a timber entrance which leads you up to the second level which comprises a striking modern kitchen with stainless steel appliances including a dishwasher, a separate meals area and a spacious living zone with large framed glass windows and doors which flow onto the timber balcony which offers stunning views of the hinterland as well as ocean glimpses. The master bedroom offers built in robes and is serviced by a luxurious bathroom with corner spa. Downstairs offers two further bedrooms with built in robes, main bathroom with generous shower, laundry and a single lock up garage with internal access. Set on a block of approx 460 sqm and located only 500 meters or 3 minutes walk to Apollo Bay's beach and less than a 1km to the main street which offers boutique shopping, cafe's and restaurants. Set amongst established