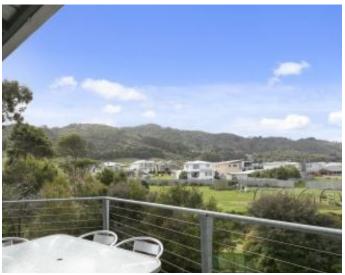

## Banksia Hideaway

Tucked at the end of a quiet cul-de-sac is this contemporary hideaway abuts a creek reserve offering attractive outlooks of the rolling green hills whilst providing privacy. With a striking modern design surrounded by established gardens offers immediate appeal, you are greeted by a timber entrance which leads you up to the second level which comprises a striking modern kitchen with stainless steel appliances including a dishwasher, a separate meals area and a spacious living zone with large framed glass windows and doors which flow onto the timber balcony which offers stunning views of the hinterland as well as ocean glimpses. The master bedroom offers built in robes and is serviced by a luxurious bathroom with corner spa. Downstairs offers two further bedrooms with built in robes, main bathroom with generous shower, laundry and a single lock up garage with internal access. Set on a block of approx 460 sqm and located only 500 meters or 3 minutes walk to Apollo Bay's beach and less than a 1km to the main street which offers boutique shopping, cafe's and restaurants. Set amongst established